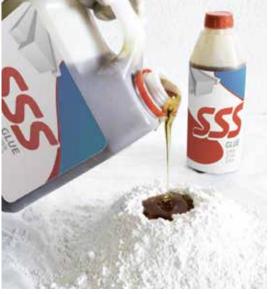

## SSS Glue **Super STYRO Stick**

SSS (SUPER STYRO STICK) is a polyurethane based honey like viscous, low volatile, nonsolvent based and water resistant glue. It is specially formulated to bond Expanded Polystyrene products.