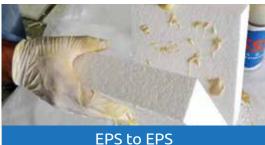

## SSS Glue **Super STYRO Stick**

SSS (SUPER STYRO STICK) is a polyurethane based honey like viscous, low volatile, nonsolvent based and water resistant glue. It is specially formulated to bond Expanded Polystyrene products.

## It can be used as a bonding adhesive to bond:

- Steel to Steel
- Steel to Wood
- Wood to Wood
- Wood to Polystyrene
- Polystyrene to Polystyrene
- Steel to Concrete
- Concrete to Wood
- And many more applications...