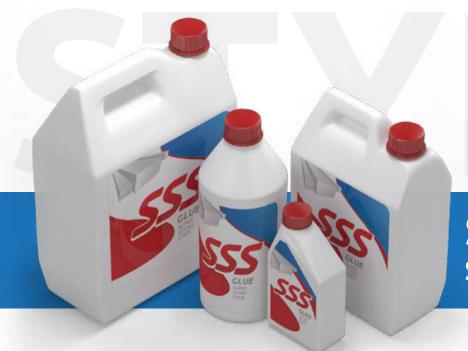

## SSS Glue **Super STYRO Stick**

SSS (SUPER STYRO STICK) is a polyurethane based honey like viscous, low volatile, nonsolvent based and water resistant glue. It is specially formulated to bond Expanded Polystyrene products.