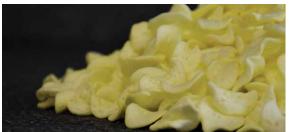

STYRO has all kinds of chips according to the customer's choice. STYRO recently introduced Plate type & Cashew type chips to the U.A.E. market, these chips are made from special grade European origin raw material ideal for loose fill packaging.

## STYRO Chips Standard Sizes:

- 10 x 10 x 10 mm
- 25 x 25 x 25 mm
- 15 x 15 x 15 mm
- Plate type
- 20 x 20 x 20 mm
- Cashew Chips
- \* Any special sizes can be supplied

P.O.Box: 29272, Sharjah UAE.

P.O.Box: 9108, Abu Dhabi, UAE. **3** +9712-5513688