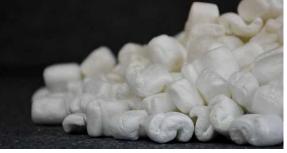

STYRO has all kinds of chips according to the customer's choice. STYRO recently introduced Plate type & Cashew type chips to the U.A.E. market, these chips are made from special grade European origin raw material ideal for loose fill packaging.

## STYRO Chips Standard Sizes:

- 10 x 10 x 10 mm
- 25 x 25 x 25 mm
- 15 x 15 x 15 mm
- Plate type
- 20 x 20 x 20 mm
- Cashew Chips
- \* Any special sizes can be supplied

P.O.Box: 29272, Sharjah UAE.

P.O.Box: 9108, Abu Dhabi, UAE. **3** +9712-5513688