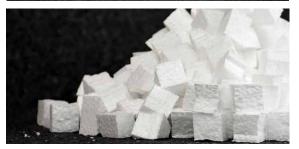

## STYRO CHIPS

STYRO packing chips are the most convenient forms of packing and packaging for fragile objects, especially gifts or parcels sent via air / sea. The chips form a high resistance pad that envelopes the object and therefore protects it from shocks, sudden movements and sudden temperature changes. STYRO packing chips are very light, occupy volume and could be packed in boxes of all sizes and shapes.

## STYRO Chips Standard Sizes:

- 10 x 10 x 10 mm
- 25 x 25 x 25 mm
- 15 x 15 x 15 mm
- Plate type
- 20 x 20 x 20 mm
- Cashew Chips
- \* Any special sizes can be supplied

P.O.Box: 29272, Sharjah UAE.

P.O.Box: 9108, Abu Dhabi, UAE. **3** +9712-5513688