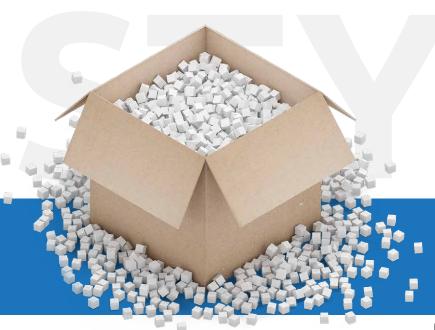

## STYRO CHIPS

STYRO packing chips are the most convenient forms of packing and packaging for fragile objects, especially gifts or parcels sent via air / sea. The chips form a high resistance pad that envelopes the object and therefore protects it from shocks, sudden movements and sudden temperature changes. STYRO packing chips are very light, occupy volume and could be packed in boxes of all sizes and shapes.

STYRO has all kinds of chips according to the customer's choice. STYRO recently introduced Plate type & Cashew type chips to the U.A.E. market, these chips are made from special grade European origin raw material ideal for loose fill packaging.