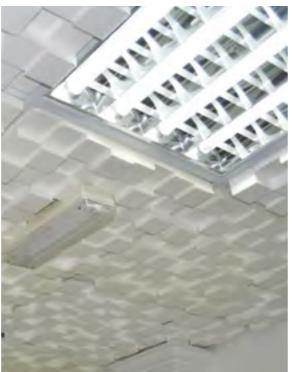

#### **CEILING TILES**

Expanded Polystyrene ceiling tiles are used for decoration. Tiles design can be either standard or customized. Gold or silver acrylic mirror-finished tiles (multi-colored) are widely used as a decorative element.