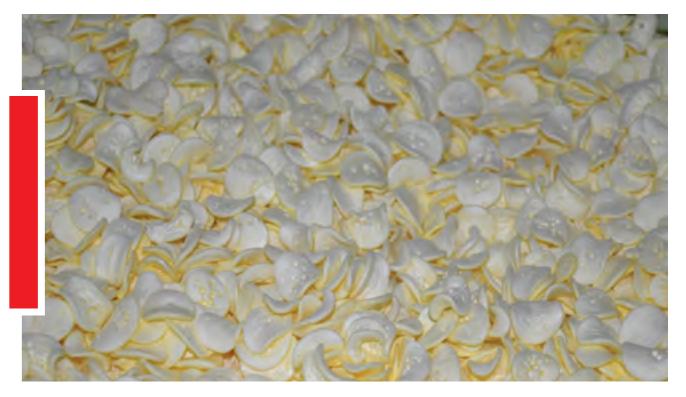

#### **STYRO CHIPS**

Styro chips are made entirely from recycled material, it is mainly used for packing, it is an ideal material for filling large voids within a carton. It offers excellent protection against damage.

STYRO chips are also used in arts and crafts, where kids can combine them with mixed media and paint them to create artwork for school art projects or for bedroom walls decoration.