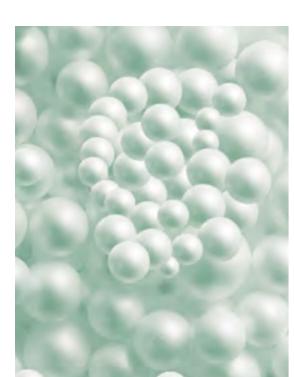

#### **STYRO BEADS**

STYRO beads can come in white and different colors to serve the artistic needs of STYRO's customers. They are used for decorative and display applications. Major consumers of colored beads are stationary suppliers, flower shops, toy manufacturers, and shopping malls