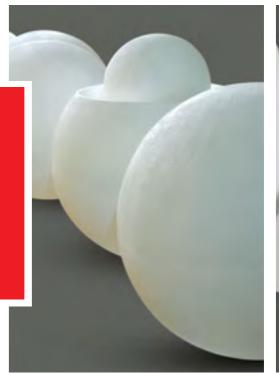

#### **BALLS & DOMES**

STYRO shapes are mostly used in decorations, and as accessories for various events and themes. Being made from polystyrene foam, STYRO shapes are malleable and flexible enough to satisfy any requirement. They are easy to cut and form into desired shapes and sizes. STYRO shapes are sturdy and can be sculpt to combine with any design and figure to complete various projects. All can be produced in small sizes (10cm) up to huge sizes (10 meters).