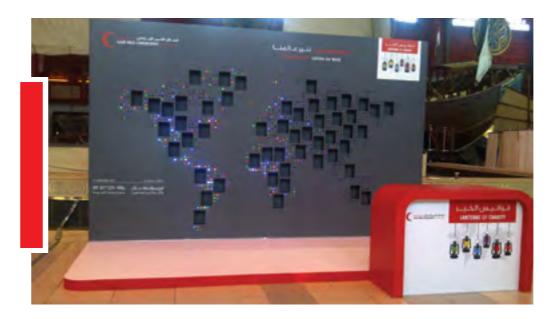

pretty simple to be installed, while adding an additional decorative touch to your venue.





MR. MUSCLE

3D Model for Promotion & Advertising







**FERRARI** 

3D Ferrari Car for Dubai







3D MODEL

3D Model for Dubai University







#### **EIFFEL TOWER**

3.5 Meters STYRO acrylic for La Fayette, Dubai Mall







#### **DARHOOM**

Coin Darhoom for Abu Dhabi Islamic Bank
3D figure mascot





#### COFFEE POT (DALLAH)

Sharjah Heritage Days







#### TOYOTA

3D Spaceman with STYRO base.

Al Futtaim Showroom



MISSION IMPOSSIBLE 4

STYRO Bridge for Mission Impossible Movie



#### **LIPTON**

3D Fruits Pyramid Promotion for new fruit tea flavour.



**CAMEL AT BURJ AL ARAB** 

3D Camel for Burj Al Arab.



#### **STYRO EXHIBITION STAND**

Ramadan Promotion for UAE Red Crescent



#### **RTA SAND DUNE**

Sand Dune for RTA, Dubai.



#### **GINGER BREAD HOUSE**

Christmas Decoration at Dubai Mall



#### MAZE

Modhesh City, Dubai Shopping Festival.