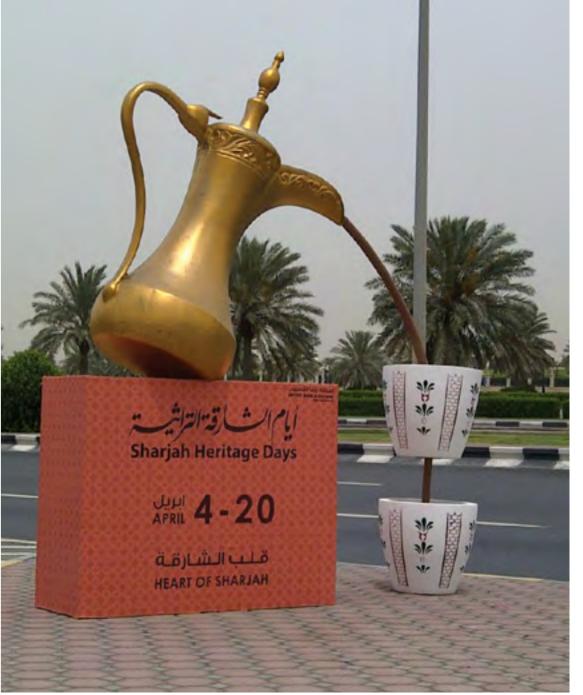

ithout having profiled parapets and arched entrances. Aesthetic look of the above civil structure can be enhanced with special parapet designs.



#### **STYRO LETTERS**

STYRO letters add a celebratory highlight for parties, events, and occasions. It is also used for weddings and receptions, as well as parties and corporate events. It is pretty simple to be installed, while adding an additional decorative touch to your venue.





MR. MUSCLE

3D Model for Promotion & Advertising







**FERRARI** 

3D Ferrari Car for Dubai







3D MODEL

3D Model for Dubai University







#### **EIFFEL TOWER**

3.5 Meters STYRO acrylic for La Fayette, Dubai Mall







#### **DARHOOM**

Coin Darhoom for Abu Dhabi Islamic Bank
3D figure mascot





#### COFFEE POT (DALLAH)

Sharjah Heritage Days







#### TOYOTA

3D Spaceman with STYRO base.

Al Futtaim Showroom



MISSION IMPOSSIBLE 4

STYRO Bridge for Mission Impossible Movie



#### **LIPTON**

3D Fruits Pyramid Promotion for new fruit tea flavour.



**CAMEL AT BURJ AL ARAB** 

3D Camel for Burj Al Arab.



#### **STYRO EXHIBITION STAND**

Ramadan Promotion for UAE Red Crescent



#### **RTA SAND DUNE**

Sand Dune for RTA, Dubai.



#### **GINGER BREAD HOUSE**

Christmas Decoration at Dubai Mall



#### MAZE

Modhesh City, Dubai Shopping Festival.