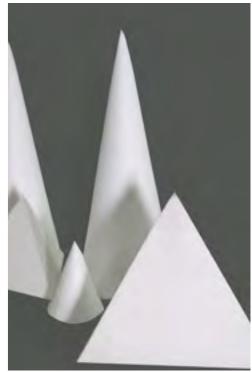

#### **PYRAMIDS & CONES**

EPS is the excellent choice to cut all kinds of 3D shapes and models due to its light weight, easy workability, and durability. STYRO can supply 3D shapes and geometrical shapes, such as cones, pyramids, spheres (from small to huge) according to the customer's desire.