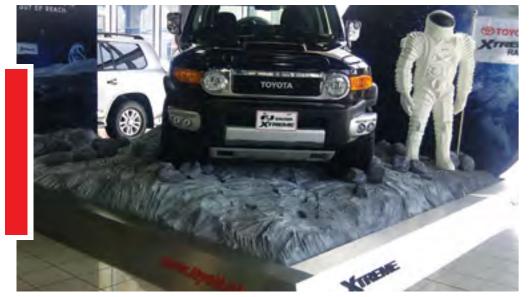

#### TOYOTA

3D Spaceman with STYRO base.

Al Futtaim Showroom

MISSION IMPOSSIBLE 4

STYRO Bridge for Mission Impossible Movie