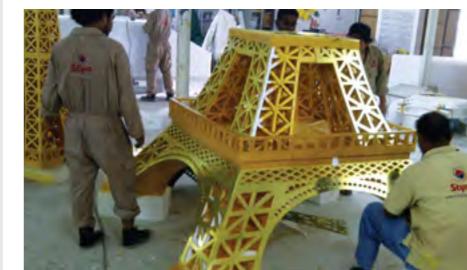

, prayer hall, community hall, shopping complex, office apartment, etc. Commercial & residential building elevations cannot be imagined without having profiled parapets and arched entrances. Aesthetic look of the above civil structure can be enhanced with special parapet designs.



#### **STYRO LETTERS**

STYRO letters add a celebratory highlight for parties, events, and occasions. It is also used for weddings and receptions, as well as parties and corporate events. It is pretty simple to be installed, while adding an additional decorative touch to your venue.





MR. MUSCLE

3D Model for Promotion & Advertising







**FERRARI** 

3D Ferrari Car for Dubai







3D MODEL

3D Model for Dubai University







#### **EIFFEL TOWER**

3.5 Meters STYRO acrylic for La Fayette, Dubai Mall







#### **DARHOOM**

Coin Darhoom for Abu Dhabi Islamic Bank
3D figure mascot





#### COFFEE POT (DALLAH)

Sharjah Heritage Days







#### TOYOTA

3D Spaceman with STYRO base.

Al Futtaim Showroom



MISSION IMPOSSIBLE 4

STYRO Bridge for Mission Impossible Movie



#### **LIPTON**

3D Fruits Pyramid Promotion for new fruit tea flavour.



**CAMEL AT BURJ AL ARAB** 

3D Camel for Burj Al Arab.



#### **STYRO EXHIBITION STAND**

Ramadan Promotion for UAE Red Crescent



#### **RTA SAND DUNE**

Sand Dune for RTA, Dubai.



#### **GINGER BREAD HOUSE**

Christmas Decoration at Dubai Mall



#### MAZE

Modhesh City, Dubai Shopping Festival.