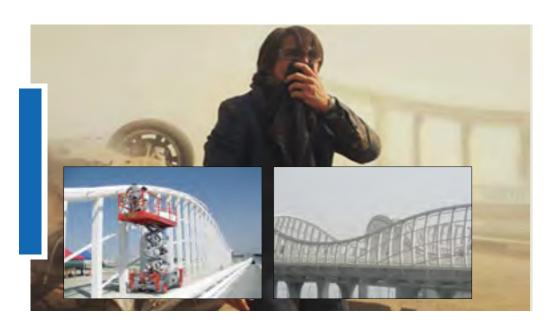

#### TOYOTA

3D Spaceman with STYRO base.

Al Futtaim Showroom

MISSION IMPOSSIBLE 4

STYRO Bridge for Mission Impossible Movie