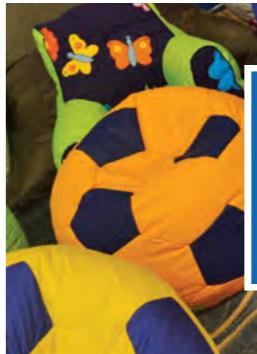

#### **BEAN BAGS**

STYRO bean bags come in a range and variety of colors, shapes, and sizes. You can find a bean bag at STYRO to suit your exact requirements; from fun children's bean bags to jumbo bean bags, to lounge bags for watching television and lying back to total relaxation. STYRO uses high quality synthetic fabric and fire retardant grade beans to ensure comfort and safety. Double zip lock protects from bean spillage at an abnormal use. STYRO offers "Bean bag re-fills" as a service at a very nominal cost. Customers can avail this service to refill their existing beanbags.