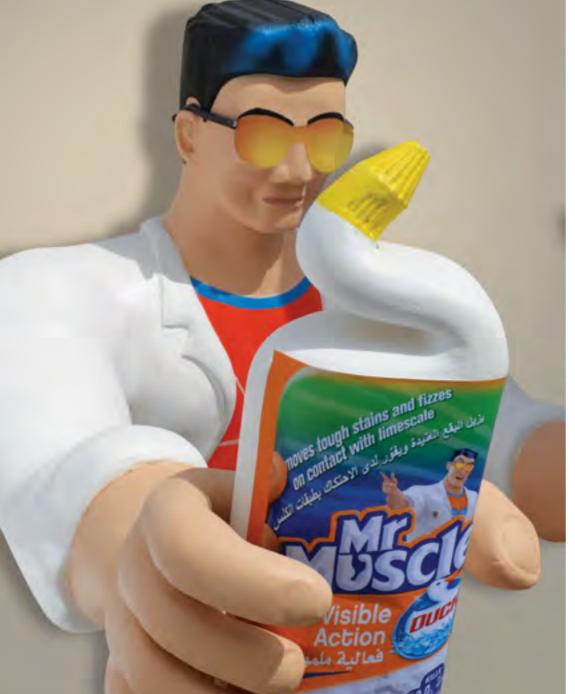

MR. MUSCLE

3D Model for Promotion & Advertising

**FERRARI** 

3D Ferrari Car for Dubai

3D MODEL

3D Model for Dubai University