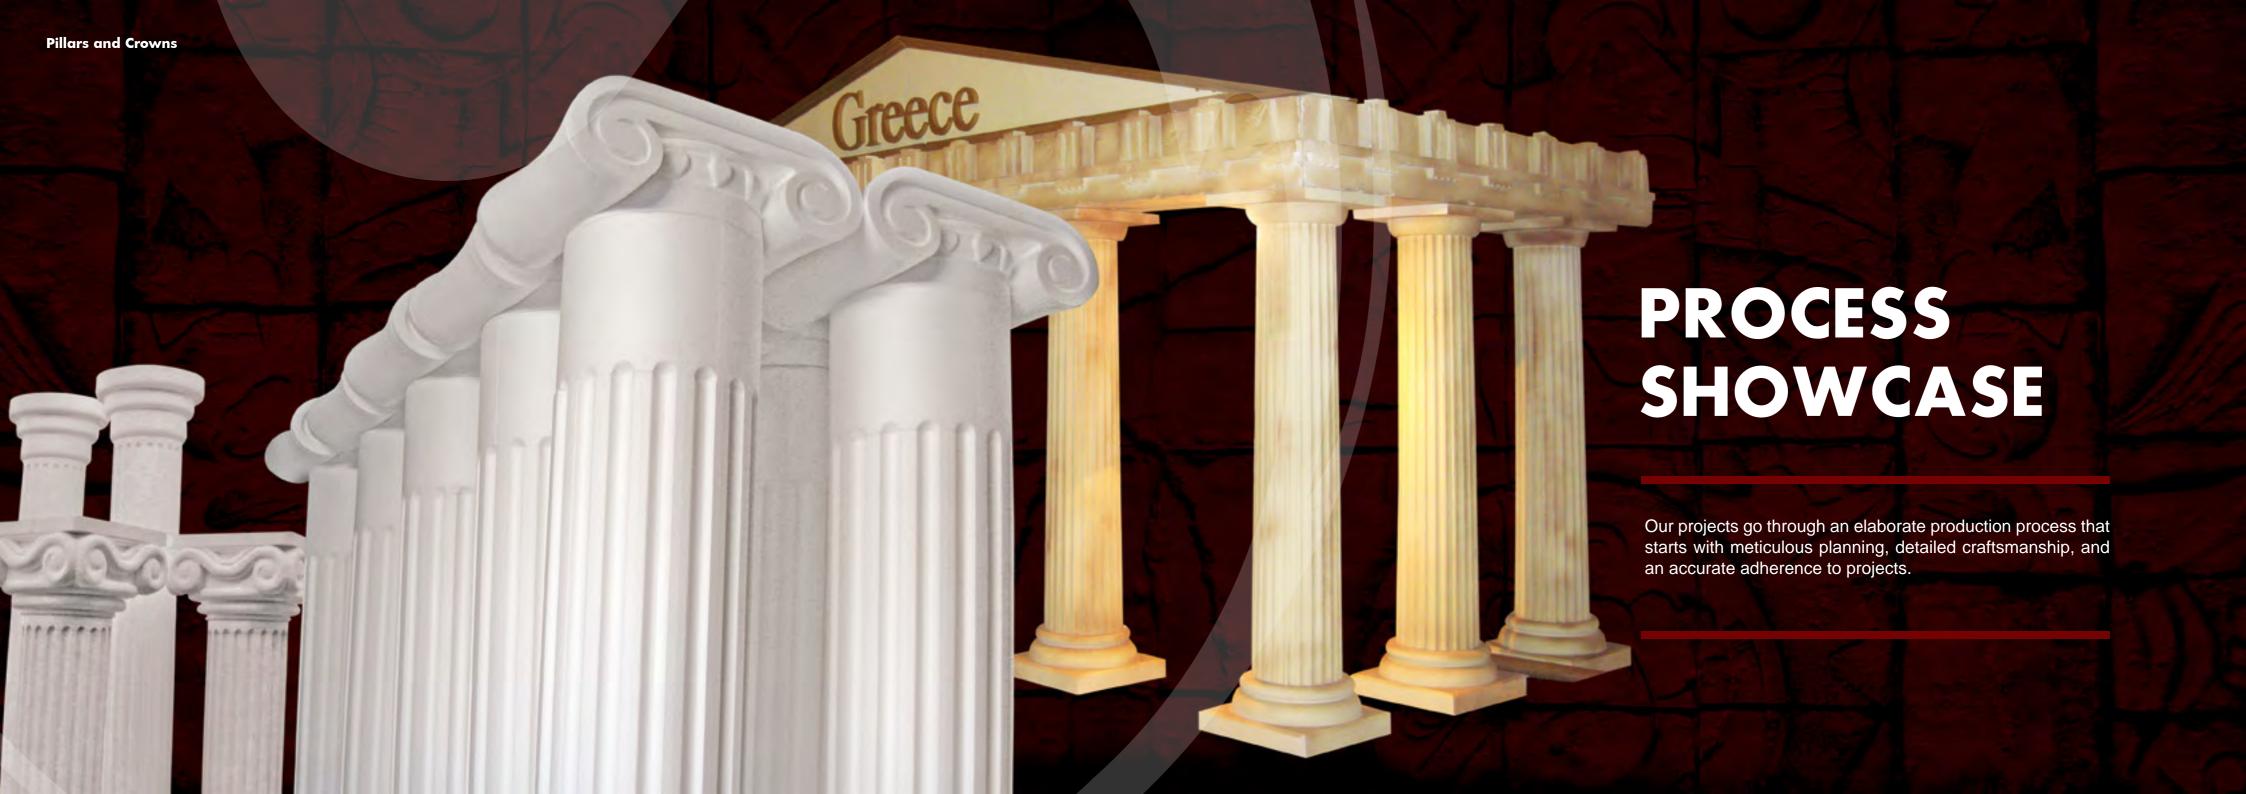

#### PILLARS AND CROWNS

STYRO pillars usually cater to the needs of wedding and event organizers. Wedding koshas are artistically matched with the aesthetic designs of STYRO pillars. May it be Gothic, Doric or Corinthian style, pillars are also joined with numerous arches designs to make elegant entrances and thematic effects.