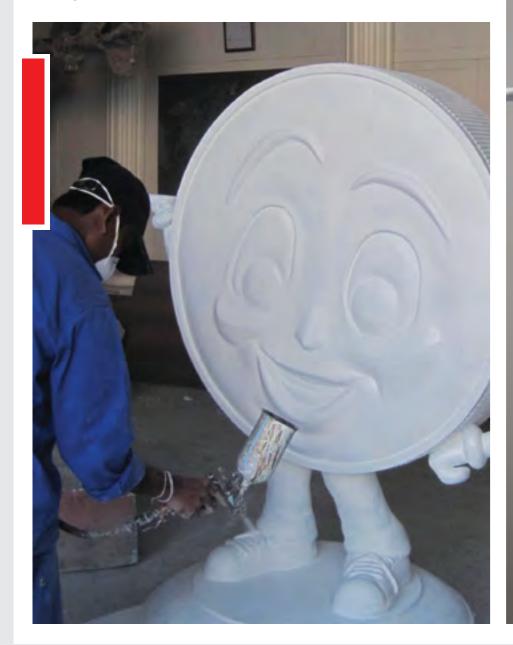

al & residential building elevations cannot be imagined without having profiled parapets and arched entrances. Aesthetic look of the above civil structure can be enhanced with special parapet designs.



#### **STYRO LETTERS**

STYRO letters add a celebratory highlight for parties, events, and occasions. It is also used for weddings and receptions, as well as parties and corporate events. It is pretty simple to be installed, while adding an additional decorative touch to your venue.





MR. MUSCLE

3D Model for Promotion & Advertising







**FERRARI** 

3D Ferrari Car for Dubai







3D MODEL

3D Model for Dubai University







#### **EIFFEL TOWER**

3.5 Meters STYRO acrylic for La Fayette, Dubai Mall







#### **DARHOOM**

Coin Darhoom for Abu Dhabi Islamic Bank
3D figure mascot





#### COFFEE POT (DALLAH)

Sharjah Heritage Days







#### TOYOTA

3D Spaceman with STYRO base.

Al Futtaim Showroom



MISSION IMPOSSIBLE 4

STYRO Bridge for Mission Impossible Movie



#### **LIPTON**

3D Fruits Pyramid Promotion for new fruit tea flavour.



**CAMEL AT BURJ AL ARAB** 

3D Camel for Burj Al Arab.



#### **STYRO EXHIBITION STAND**

Ramadan Promotion for UAE Red Crescent



#### **RTA SAND DUNE**

Sand Dune for RTA, Dubai.



#### **GINGER BREAD HOUSE**

Christmas Decoration at Dubai Mall



#### MAZE

Modhesh City, Dubai Shopping Festival.