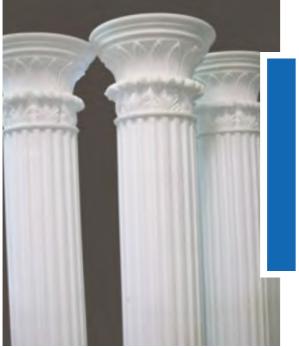

#### PILLARS AND CROWNS

STYRO pillars usually cater to the needs of wedding and event organizers. Wedding koshas are artistically matched with the aesthetic designs of STYRO pillars. May it be Gothic, Doric or Corinthian style, pillars are also joined with numerous arches designs to make elegant entrances and thematic effects.