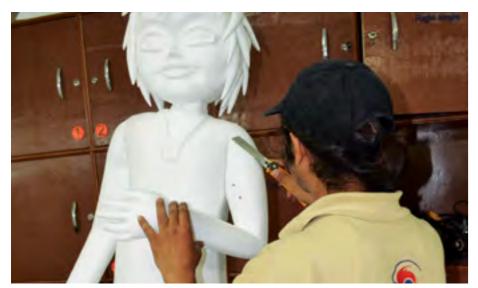

#### STYRO DECORATION PROJECTS

- Wedding Stage Decorations (Kosha)
- Interior and Exterior Decorations
- 3D & 2D Figures
- Exhibition Stands and Kiosks
- Backdrops
- Architecture Models
- Thematic Events
- Theatre Props
- Sculptures
- Visual Displays