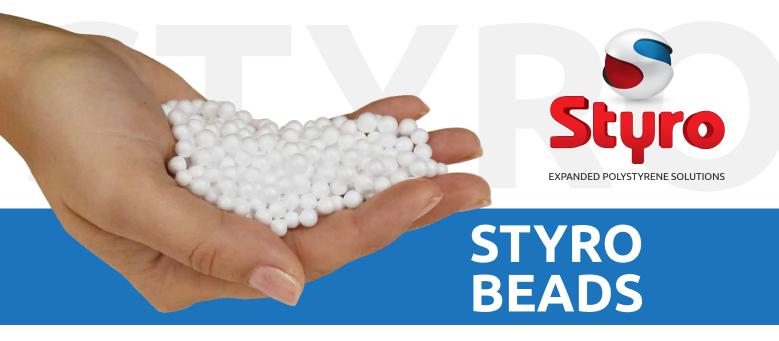

STYRO Beads are lightweight, white color, fire retardant and pearl shaped. The diameter of the beads normally ranges from 3 to 12 mm with apparent density of 8-15 Kg/m3.

STYRO Beads are economical & convenient packaging solutions for fragile and breakable items such as glassware, electronics and many more. They are ideal for irregular shaped items and are the best protection for materials in transit. STYRO beads are also used to fill bean bags, - pouffes & pillows.