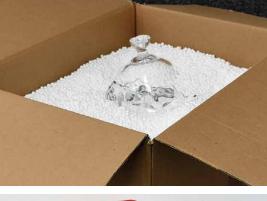

STYRO Beads are lightweight, white color, fire retardant and pearl shaped. The diameter of the beads normally ranges from 3 to 12 mm with apparent density of 8-15 Kg/m3.

STYRO Beads are economical & convenient packaging solutions for fragile and breakable items such as glassware, electronics and many more. They are ideal for irregular shaped items and are the best protection for materials in transit. STYRO beads are also used to fill bean bags, - pouffes & pillows.