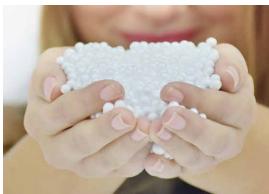

STYRO Beads are lightweight, white color, fire retardant and pearl shaped. The diameter of the beads normally ranges from 3 to 12 mm with apparent density of 8-15 Kg/m3.

STYRO Beads are economical & convenient packaging solutions for fragile and breakable items such as glassware, electronics and many more. They are ideal for irregular shaped items and are the best protection for materials in transit. STYRO beads are also used to fill bean bags, - pouffes & pillows.