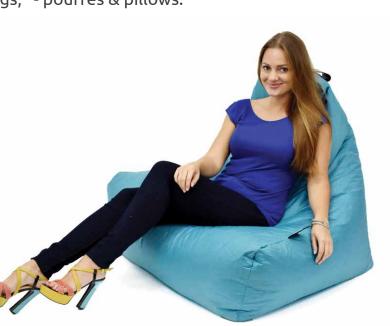

STYRO Beads are lightweight, white color, fire retardant and pearl shaped. The diameter of the beads normally ranges from 3 to 12 mm with apparent density of 8-15 Kg/m3.

STYRO Beads are economical & convenient packaging solutions for fragile and breakable items such as glassware, electronics and many more. They are ideal for irregular shaped items and are the best protection for materials in transit. STYRO beads are also used to fill bean bags, - pouffes & pillows.