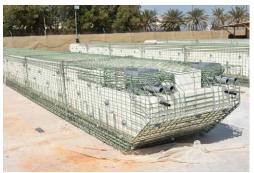

STYRO EPS is widely used as a core material to manufacture buoys, pontoons and floats as it is light in weight and has excellent buoyancy & resilience properties. Generally, there is no standard design, shape or pattern for buoys, pontoons and floats, rather, it is purely customized based on the nature of the application. STYRO has the know-how to manufacture the buoys with a variety of core materials, Polyurea Coating, extra fittings, handling accessories and finishing systems.

## **Recommended Products:**

P.O.Box: 29272, Sharjah UAE.

P.O.Box: 9108, Abu Dhabi, UAE. **2** +9712-5513688

STYRO EPS is widely used as a core material to manufacture buoys, pontoons and floats as it is light in weight and has excellent buoyancy & resilience properties. Generally, there is no standard design, shape or pattern for buoys, pontoons and floats, rather, it is purely customized based on the nature of the application. STYRO has the know-how to manufacture the buoys with a variety of core materials, Polyurea Coating, extra fittings, handling accessories and finishing systems.