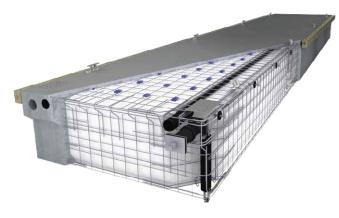

STYRO EPS is widely used as a core material to manufacture buoys, pontoons and floats as it is light in weight and has excellent buoyancy & resilience properties. Generally, there is no standard design, shape or pattern for buoys, pontoons and floats, rather, it is purely customized based on the nature of the application. STYRO has the know-how to manufacture the buoys with a variety of core materials, Polyurea Coating, extra fittings, handling accessories and finishing systems.

## **Recommended Products:**

P.O.Box: 29272, Sharjah UAE.

P.O.Box: 9108, Abu Dhabi, UAE. **2** +9712-5513688

STYRO EPS is widely used as a core material to manufacture buoys, pontoons and floats as it is light in weight and has excellent buoyancy & resilience properties. Generally, there is no standard design, shape or pattern for buoys, pontoons and floats, rather, it is purely customized based on the nature of the application. STYRO has the know-how to manufacture the buoys with a variety of core materials, Polyurea Coating, extra fittings, handling accessories and finishing systems.