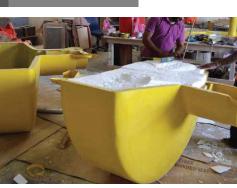

STYRO EPS is widely used as a core material to manufacture buoys, pontoons and floats as it is light in weight and has excellent buoyancy & resilience properties. Generally, there is no standard design, shape or pattern for buoys, pontoons and floats, rather, it is purely customized based on the nature of the application. STYRO has the know-how to manufacture the buoys with a variety of core materials, Polyurea Coating, extra fittings, handling accessories and finishing systems.

## **Recommended Products:**

P.O.Box: 29272, Sharjah UAE.

P.O.Box: 9108, Abu Dhabi, UAE. **2** +9712-5513688

STYRO EPS is widely used as a core material to manufacture buoys, pontoons and floats as it is light in weight and has excellent buoyancy & resilience properties. Generally, there is no standard design, shape or pattern for buoys, pontoons and floats, rather, it is purely customized based on the nature of the application. STYRO has the know-how to manufacture the buoys with a variety of core materials, Polyurea Coating, extra fittings, handling accessories and finishing systems.