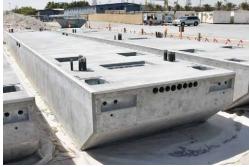

STYRO EPS is widely used as a core material to manufacture buoys, pontoons and floats as it is light in weight and has excellent buoyancy & resilience properties. Generally, there is no standard design, shape or pattern for buoys, pontoons and floats, rather, it is purely customized based on the nature of the application. STYRO has the know-how to manufacture the buoys with a variety of core materials, Polyurea Coating, extra fittings, handling accessories and finishing systems.

## **Recommended Products:**

P.O.Box: 29272, Sharjah UAE.

P.O.Box: 9108, Abu Dhabi, UAE. **2** +9712-5513688

STYRO EPS is widely used as a core material to manufacture buoys, pontoons and floats as it is light in weight and has excellent buoyancy & resilience properties. Generally, there is no standard design, shape or pattern for buoys, pontoons and floats, rather, it is purely customized based on the nature of the application. STYRO has the know-how to manufacture the buoys with a variety of core materials, Polyurea Coating, extra fittings, handling accessories and finishing systems.