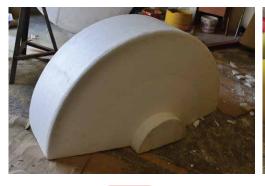

STYRO EPS is widely used as a core material to manufacture buoys, pontoons and floats as it is light in weight and has excellent buoyancy & resilience properties. Generally, there is no standard design, shape or pattern for buoys, pontoons and floats, rather, it is purely customized based on the nature of the application. STYRO has the know-how to manufacture the buoys with a variety of core materials, Polyurea Coating, extra fittings, handling accessories and finishing systems.

## **Recommended Products:**

P.O.Box: 29272, Sharjah UAE.

P.O.Box: 9108, Abu Dhabi, UAE. **2** +9712-5513688

STYRO EPS is widely used as a core material to manufacture buoys, pontoons and floats as it is light in weight and has excellent buoyancy & resilience properties. Generally, there is no standard design, shape or pattern for buoys, pontoons and floats, rather, it is purely customized based on the nature of the application. STYRO has the know-how to manufacture the buoys with a variety of core materials, Polyurea Coating, extra fittings, handling accessories and finishing systems.