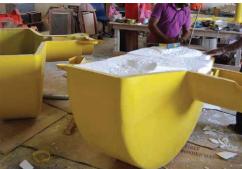

STYRO EPS is widely used as a core material to manufacture buoys, pontoons and floats as it is light in weight and has excellent buoyancy & resilience properties. Generally, there is no standard design, shape or pattern for buoys, pontoons and floats, rather, it is purely customized based on the nature of the application. STYRO has the know-how to manufacture the buoys with a variety of core materials, Polyurea Coating, extra fittings, handling accessories and finishing systems.

## **Recommended Products:**

P.O.Box: 29272, Sharjah UAE.

P.O.Box: 9108, Abu Dhabi, UAE. **2** +9712-5513688

STYRO EPS is widely used as a core material to manufacture buoys, pontoons and floats as it is light in weight and has excellent buoyancy & resilience properties. Generally, there is no standard design, shape or pattern for buoys, pontoons and floats, rather, it is purely customized based on the nature of the application. STYRO has the know-how to manufacture the buoys with a variety of core materials, Polyurea Coating, extra fittings, handling accessories and finishing systems.