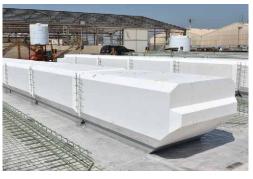

STYRO EPS is widely used as a core material to manufacture buoys, pontoons and floats as it is light in weight and has excellent buoyancy & resilience properties. Generally, there is no standard design, shape or pattern for buoys, pontoons and floats, rather, it is purely customized based on the nature of the application. STYRO has the know-how to manufacture the buoys with a variety of core materials, Polyurea Coating, extra fittings, handling accessories and finishing systems.

## **Recommended Products:**

P.O.Box: 29272, Sharjah UAE.

P.O.Box: 9108, Abu Dhabi, UAE. **2** +9712-5513688

STYRO EPS is widely used as a core material to manufacture buoys, pontoons and floats as it is light in weight and has excellent buoyancy & resilience properties. Generally, there is no standard design, shape or pattern for buoys, pontoons and floats, rather, it is purely customized based on the nature of the application. STYRO has the know-how to manufacture the buoys with a variety of core materials, Polyurea Coating, extra fittings, handling accessories and finishing systems.