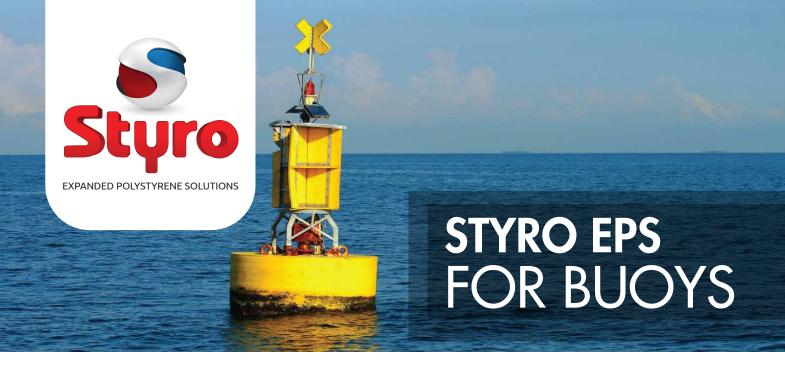

STYRO EPS is widely used as a core material to manufacture buoys, pontoons and floats as it is light in weight and has excellent buoyancy & resilience properties. Generally, there is no standard design, shape or pattern for buoys, pontoons and floats, rather, it is purely customized based on the nature of the application. STYRO has the know-how to manufacture the buoys with a variety of core materials, Polyurea Coating, extra fittings, handling accessories and finishing systems.

## **Recommended Products:**

P.O.Box: 29272, Sharjah UAE.

P.O.Box: 9108, Abu Dhabi, UAE. **2** +9712-5513688

STYRO EPS is widely used as a core material to manufacture buoys, pontoons and floats as it is light in weight and has excellent buoyancy & resilience properties. Generally, there is no standard design, shape or pattern for buoys, pontoons and floats, rather, it is purely customized based on the nature of the application. STYRO has the know-how to manufacture the buoys with a variety of core materials, Polyurea Coating, extra fittings, handling accessories and finishing systems.