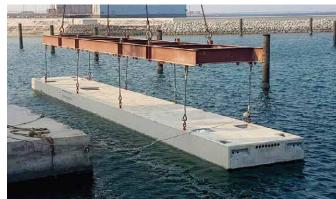

STYRO EPS is widely used as a core material to manufacture buoys, pontoons and floats as it is light in weight and has excellent buoyancy & resilience properties. Generally, there is no standard design, shape or pattern for buoys, pontoons and floats, rather, it is purely customized based on the nature of the application. STYRO has the know-how to manufacture the buoys with a variety of core materials, Polyurea Coating, extra fittings, handling accessories and finishing systems.

## **Recommended Products:**

P.O.Box: 29272, Sharjah UAE.

P.O.Box: 9108, Abu Dhabi, UAE. **2** +9712-5513688

STYRO EPS is widely used as a core material to manufacture buoys, pontoons and floats as it is light in weight and has excellent buoyancy & resilience properties. Generally, there is no standard design, shape or pattern for buoys, pontoons and floats, rather, it is purely customized based on the nature of the application. STYRO has the know-how to manufacture the buoys with a variety of core materials, Polyurea Coating, extra fittings, handling accessories and finishing systems.