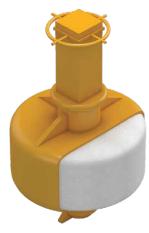

STYRO EPS is widely used as a core material to manufacture buoys, pontoons and floats as it is light in weight and has excellent buoyancy & resilience properties. Generally, there is no standard design, shape or pattern for buoys, pontoons and floats, rather, it is purely customized based on the nature of the application. STYRO has the know-how to manufacture the buoys with a variety of core materials, Polyurea Coating, extra fittings, handling accessories and finishing systems.

## **Recommended Products:**

P.O.Box: 29272, Sharjah UAE.

P.O.Box: 9108, Abu Dhabi, UAE. **2** +9712-5513688

STYRO EPS is widely used as a core material to manufacture buoys, pontoons and floats as it is light in weight and has excellent buoyancy & resilience properties. Generally, there is no standard design, shape or pattern for buoys, pontoons and floats, rather, it is purely customized based on the nature of the application. STYRO has the know-how to manufacture the buoys with a variety of core materials, Polyurea Coating, extra fittings, handling accessories and finishing systems.