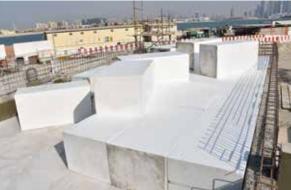

## STYRO Floor Raising

## Lightweight Fill Application

All Civil Engineers, Architects, Contractors and Consultants unilaterally agreed that STYRO Expanded Polystyrene EPS is one of the right choices to use as floor raising & lightweight fill application.

Let it be a Dwelling, Villa, Apartment, Stadium, Cinema Hall, High-rise Building, Swimming Pool, Mall, Showroom, Theme Park or Garden, the construction work can't be completed without having modular lightweight construction fill material i.e. STYRO Expanded Polystyrene (EPS).