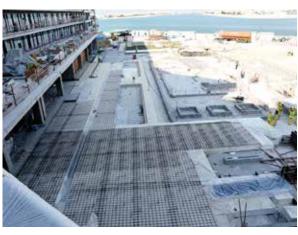

## STYRO Floor Raising

## Lightweight Fill Application

All Civil Engineers, Architects, Contractors and Consultants unilaterally agreed that STYRO Expanded Polystyrene EPS is one of the right choices to use as floor raising & lightweight fill application.

Let it be a Dwelling, Villa, Apartment, Stadium, Cinema Hall, High-rise Building, Swimming Pool, Mall, Showroom, Theme Park or Garden, the construction work can't be completed without having modular lightweight construction fill material i.e. STYRO Expanded Polystyrene (EPS).