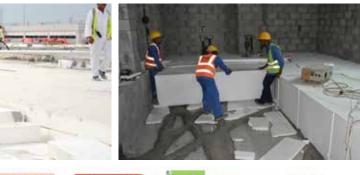

## STYRO Floor Raising

## Lightweight Fill Application

All Civil Engineers, Architects, Contractors and Consultants unilaterally agreed that STYRO Expanded Polystyrene EPS is one of the right choices to use as floor raising & lightweight fill application.

Let it be a Dwelling, Villa, Apartment, Stadium, Cinema Hall, High-rise Building, Swimming Pool, Mall, Showroom, Theme Park or Garden, the construction work can't be completed without having modular lightweight construction fill material i.e. STYRO Expanded Polystyrene (EPS).