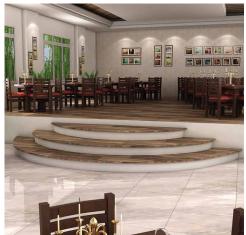

## STYRO SOLUTIONS FOR INTERIOR & EXTERIOR DESIGN

STYRO Wall Decoration

STYRO Floor Raising

■ STYRO Sculptures & 3D Figures

■ STYRO Domes

STYRO Architectural Elements

STYRO EPS materials are versatile and allow production of any application with standard and non-standard shapes and sizes. Interior & exterior decorations made of STYRO EPS gives value, uniqueness, and style to your designs.