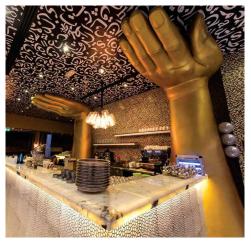

## STYRO SOLUTIONS FOR INTERIOR & EXTERIOR DESIGN

STYRO Wall Decoration

STYRO Floor Raising

■ STYRO Sculptures & 3D Figures

■ STYRO Domes

STYRO Architectural Elements

STYRO EPS materials are versatile and allow production of any application with standard and non-standard shapes and sizes. Interior & exterior decorations made of STYRO EPS gives value, uniqueness, and style to your designs.