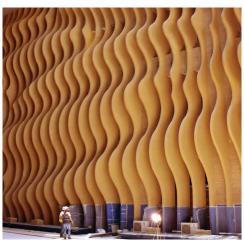

## STYRO SOLUTIONS FOR INTERIOR & EXTERIOR DESIGN

STYRO Wall Decoration

STYRO Floor Raising

■ STYRO Sculptures & 3D Figures

■ STYRO Domes

STYRO Architectural Elements

STYRO EPS materials are versatile and allow production of any application with standard and non-standard shapes and sizes. Interior & exterior decorations made of STYRO EPS gives value, uniqueness, and style to your designs.