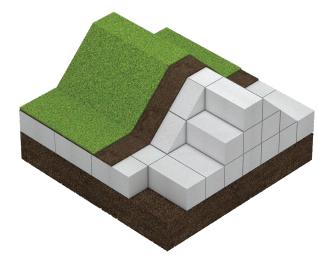

All Civil Engineers, Architects, Contractors and Consultants unilaterally agreed that STYRO Expanded Polystyrene EPS is the right choices to use as floor raising & lightweight fill application.

Let it be a Cinema Hall, Stadium, Villa, Apartment, High-rise Building, Swimming Pool, Shoping Mall, Showroom ,Theme Park or Garden, the construction work can't be completed without modular lightweight construction STYRO floor raising material i.e. STYRO Expanded Polystyrene (EPS).