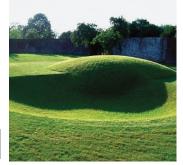

All Civil Engineers, Architects, Contractors and Consultants unilaterally agreed that STYRO Expanded Polystyrene EPS is the right choices to use as floor raising & lightweight fill application.

Let it be a Cinema Hall, Stadium, Villa, Apartment, High-rise Building, Swimming Pool, Shoping Mall, Showroom ,Theme Park or Garden, the construction work can't be completed without modular lightweight construction STYRO floor raising material i.e. STYRO Expanded Polystyrene (EPS).