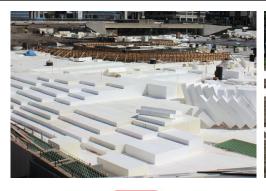

All Civil Engineers, Architects, Contractors and Consultants unilaterally agreed that STYRO Expanded Polystyrene EPS is the right choices to use as floor raising & lightweight fill application.

Let it be a Cinema Hall, Stadium, Villa, Apartment, High-rise Building, Swimming Pool, Shoping Mall, Showroom ,Theme Park or Garden, the construction work can't be completed without modular lightweight construction STYRO floor raising material i.e. STYRO Expanded Polystyrene (EPS).