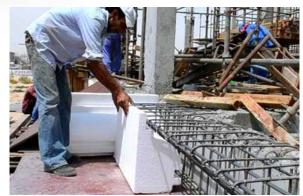

## STYRO Parapet Moulds

Traditional wooden parapet moulds no longer exist as they were replaced by parapets made from polystyrene. The main aspect of this application is that STYRO parapet moulds are more cost effective, flexible in design, lighter in weight and faster in production since it is cut with High tech CNC machines with CAD / CAM technology.