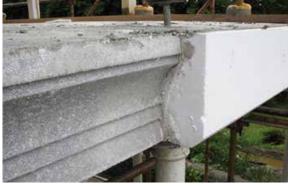

## STYRO Parapet Moulds

Traditional wooden parapet moulds no longer exist as they were replaced by parapets made from polystyrene. The main aspect of this application is that STYRO parapet moulds are more cost effective, flexible in design, lighter in weight and faster in production since it is cut with High tech CNC machines with CAD / CAM technology.

Be it a villa, mosque, prayer hall, community hall, shopping complex and commercial or residential buildings, the elevations can't be imagined without having profiled parapets, arched entrance. Aesthetic look of the above mentioned civil structures can be enhanced with special parapet designs.