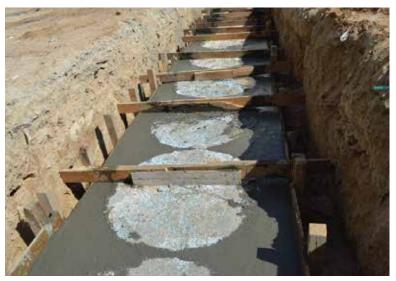

STYRO EPS cylinders are used as shore piling and guide walls in the construction industry for loose soil foundation. These cylinders can be made in any size & design using high tech CAD/CAM cutting machines with good accuracy and consistency.

Styro EPS Voids can be used conveniently for sequent & continues guide wall shuttering works. STYRO EPS & continues guide wall shuttering works. STYRO EPS once more proves to be one of the most versatile material, Using for piling is one of the best methods for safety, lightweight and low cost.