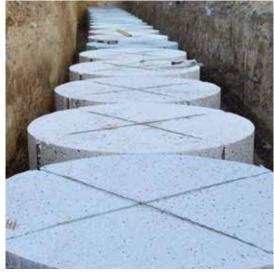

STYRO EPS cylinders are used as shore piling and guide walls in the construction industry for loose soil foundation. These cylinders can be made in any size & design using high tech CAD/CAM cutting machines with good accuracy and consistency.

Styro EPS Voids can be used conveniently for sequent & continues guide wall shuttering works. STYRO EPS & continues guide wall shuttering works. STYRO EPS once more proves to be one of the most versatile material, Using for piling is one of the best methods for safety, lightweight and low cost.