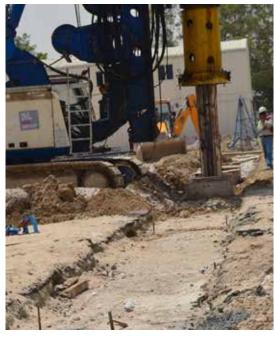

STYRO EPS cylinders are used as shore piling and guide walls in the construction industry for loose soil foundation. These cylinders can be made in any size & design using high tech CAD/CAM cutting machines with good accuracy and consistency.

Styro EPS Voids can be used conveniently for sequent & continues guide wall shuttering works. STYRO EPS & continues guide wall shuttering works. STYRO EPS once more proves to be one of the most versatile material, Using for piling is one of the best methods for safety, lightweight and low cost.