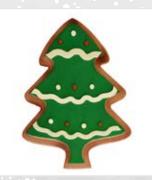

**Gingerbread Tree 2D Small** Wall-Mounting, EPS with paint Height: 50 cm | Height: 30 cm Thickness: 5 cm Thickness: 5 cm

**Gingerbread Tree** Hanging, EPS with paint Height: 50 cm Thickness: 3 cm

Christmas Tree 2D Hanging, EPS with glitter Height: 50 cm Height: 30cm Thickness: 5 cm Thickness: 5 cm