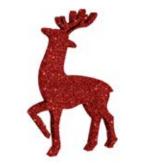

## Celebrate CHRISTMAS with customized STYRO DECORATIONS

3D Reindeer Full Self-Standing, EPS with paint Height: 1.2 m

**3D Reindeer Half** Self-Standing, EPS with paint Height: 1.2 m

Reindeer 2D Wall-Mounting, EPS with glitter Height: 30cm Height: 50 cm Thickness: 5 cm Thickness: 5 cm