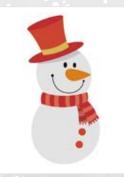

## Celebrate CHRISTMAS with customized STYRO DECORATIONS

**Snowman 3D** Self-Standing, EPS with paint

Height: 1.2 m Height: 1.8 m

**3D Snowman & Candy Canes** Self-Standing, EPS with paint Height:: 1.5 m

**Snowman Family 3D** Self-Standing, EPS with paint Height: 1.8m, 1.5m, 1m

**Snowman 2D** Wall-Mounting, EPS with paint Height: 2.4m Thickness: 20 cm

Christmas Socks Red 2D Wall-Mounting, EPS with paint Height: 90 cm | Height: 60 cm Thickness: 4 cm | Thickness: 3 cm