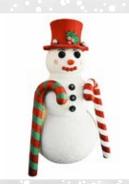

## Celebrate CHRISTMAS with customized STYRO DECORATIONS

**Snowman 3D** Self-Standing, EPS with paint

Height: 1.2 m Height: 1.8 m

**3D Snowman & Candy Canes** Self-Standing, EPS with paint Height:: 1.5 m