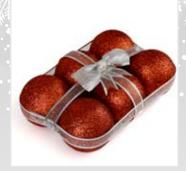

Christmas Bells Semi 3D Wall-Mounting, EPS with paint Height: 30 cm Thickness: 4 cm

**STYRO Balls** Hanging, EPS with glitter Diameter: I Diameter: Diameter: 15cm 10cm 20cm

STYRO Balls Display, EPS with glitter Diameter: 10 cm 6 pieces