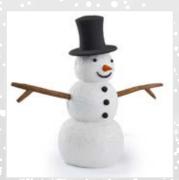

## Celebrate CHRISTMAS with customized STYRO DECORATIONS

**Snowman 3D** Self-Standing, EPS with paint

Height: 1.2 m Height: 1.8 m

**3D Snowman & Candy Canes** Self-Standing, EPS with paint Height:: 1.5 m