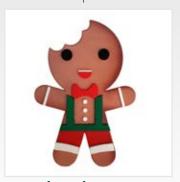

Gingerbread Boy 2D Wall-Mounting, EPS with paint Height: 60cm Thickness: 4 cm

Gingerbread Girl 2D Wall-Mounting, EPS with paint Height: 60cm Thickness: 4 cm

P.O.Box: 29272, Sharjah, UAE.

**3** +971 6 534 4504