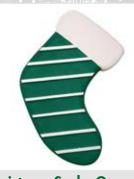

Christmas Socks Green 2D Wall-Mounting, EPS with paint Height: 90 cm Height: 60 cm Thickness: 4 cm Thickness: 3 cm

Gingerbread Bell 2D Wall-Mounting, EPS with paint Height: 50 cm Thickness: 3 cm

Gingerbread Bell 2D Wall-Mounting, EPS with paint Height: 30cm Height: 50 cm Thickness: 5 cm Thickness: 5 cm \*Price: AED 50