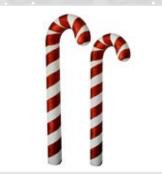

**Candy Canes 2D** Wall-Mounting, EPS with paint Height: 90 cm Thickness: 3 cm

**Candy Canes 3D** Display, EPS with paint and glitter Height: 1.4 m Height: 1.8 m Diameter: 200 cm Diameter: 150 cm

Christmas Letter Cutout with hat Self-Standing, EPS with paint Size: 1.2 m X 2.4 m Thickness: 30 cm