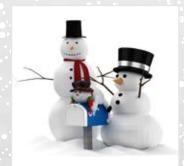

**Snowman Family 3D** Self-Standing, EPS with paint Height: 1.8m, 1.5m, 1m

**Snowman 2D** Wall-Mounting, EPS with paint Height: 2.4m Thickness: 20 cm

Christmas Socks Red 2D Wall-Mounting, EPS with paint Height: 90 cm | Height: 60 cm Thickness: 4 cm | Thickness: 3 cm