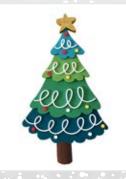

**Gingerbread Tree 2D Small** Wall-Mounting, EPS with paint Height: 50 cm | Height: 30 cm Thickness: 5 cm Thickness: 5 cm

**Gingerbread Tree** Hanging, EPS with paint Height: 50 cm Thickness: 3 cm

Christmas Tree 2D Hanging, EPS with glitter Height: 50 cm Height: 30cm Thickness: 5 cm Thickness: 5 cm