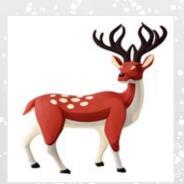

## Celebrate CHRISTMAS with customized STYRO DECORATIONS

3D Reindeer Full Self-Standing, EPS with paint Height: 1.2 m

**3D Reindeer Half** Self-Standing, EPS with paint Height: 1.2 m

Reindeer 2D Wall-Mounting, EPS with glitter Height: 30cm Height: 50 cm Thickness: 5 cm Thickness: 5 cm