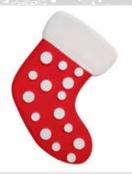

**Snowman Family 3D** Self-Standing, EPS with paint Height: 1.8m, 1.5m, 1m

**Snowman 2D** Wall-Mounting, EPS with paint Height: 2.4m Thickness: 20 cm

Christmas Socks Red 2D Wall-Mounting, EPS with paint Height: 90 cm | Height: 60 cm Thickness: 4 cm | Thickness: 3 cm