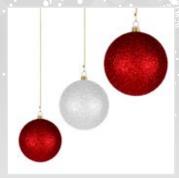

Christmas Bells Semi 3D Wall-Mounting, EPS with paint Height: 30 cm Thickness: 4 cm

**STYRO Balls** Hanging, EPS with glitter Diameter: I Diameter: Diameter: 15cm 10cm 20cm

STYRO Balls Display, EPS with glitter Diameter: 10 cm 6 pieces