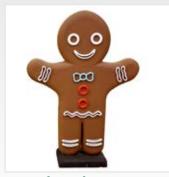

Gingerbread Man 3D Self-Standing, EPS with stickers Height: 1.8m Height: 1.2m Thickness: 15 cm Thickness: 15 cm

Gingerbread Woman 3D Self-Standing, EPS with stickers Height: 1.2m Height: 1.8m Thickness: 15 cm Thickness: 15 cm