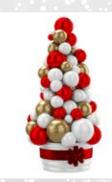

## Celebrate CHRISTMAS with customized STYRO DECORATIONS

**Christmas Tree 3D** Self-Standing, EPS with paint Height: 1.5 m

Christmas Balls Tree 3D Self-Standing, EPS with paint Height: 1.5 m

**Christmas Tree 2D Big** Wall-Mounting, EPS with paint Height: 150 cm Thickness: 10cm