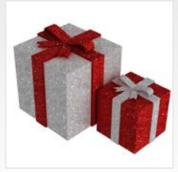

Santa Claus 3D Self-Standing, EPS with paint Height: 1m

Santa Claus Semi 3D Wall-Mounting, EPS with paint Height: 1.8m Thickness: 15 cm

Gift Boxes 3D Self-Standing, EPS with glitter

Size: 30x30cm Size: 50x50cm