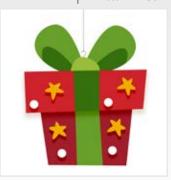

Gift Box 2D Hanging, EPS with paint Height: 30cm Height: 50 cm Thickness: 5 cm Thickness: 5 cm

P.O.Box: 29272, Sharjah, UAE.

P.O.Box: 9108, Abu Dhabi, UAE.