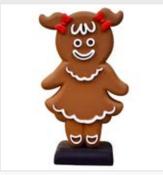

Gingerbread Man 3D Self-Standing, EPS with stickers Height: 1.8m Height: 1.2m Thickness: 15 cm Thickness: 15 cm

Gingerbread Woman 3D Self-Standing, EPS with stickers Height: 1.2m Height: 1.8m Thickness: 15 cm Thickness: 15 cm