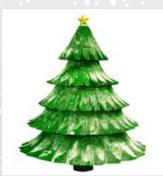

## Celebrate CHRISTMAS with customized STYRO DECORATIONS

**Christmas Tree 3D** Self-Standing, EPS with paint Height: 1.5 m

Christmas Balls Tree 3D Self-Standing, EPS with paint Height: 1.5 m

**Christmas Tree 2D Big** Wall-Mounting, EPS with paint Height: 150 cm Thickness: 10cm