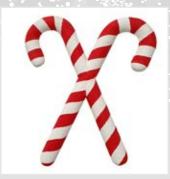

**Candy Canes 2D** Wall-Mounting, EPS with paint Height: 90 cm Thickness: 3 cm

**Candy Canes 3D** Display, EPS with paint and glitter Height: 1.4 m Height: 1.8 m Diameter: 200 cm Diameter: 150 cm

Christmas Letter Cutout with hat Self-Standing, EPS with paint Size: 1.2 m X 2.4 m Thickness: 30 cm