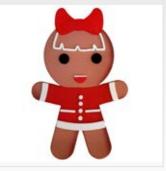

Gingerbread Boy 2D Wall-Mounting, EPS with paint Height: 60cm Thickness: 4 cm

Gingerbread Girl 2D Wall-Mounting, EPS with paint Height: 60cm Thickness: 4 cm

P.O.Box: 29272, Sharjah, UAE.

**3** +971 6 534 4504