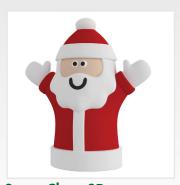

Santa Claus 3D Self-Standing, EPS with paint

Height: 1m

Price: AED 500

Santa Claus Semi 3D

Wall-Mounting, EPS with paint Height: 1.8m Thickness: 15 cm

Price: AED 800

Gift Boxes 3D

Self-Standing, EPS with glitter