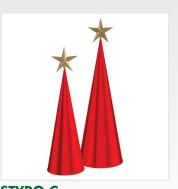

#### **STYRO Cones**

Self-Standing, EPS with glitter Height: 60 Dia: 25cm Price: AED 60

Height: 90 Height Dia: 30cm Price: AED 90

P.O.Box: 29272, Sharjah UAE.

P.O.Box: 9108, Abu Dhabi, UAE.

**2** +971 2 551 3688