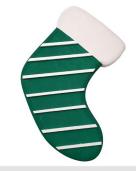

Wall-Mounting, EPS with paint Height: 90 cm | Height: 60 cm Thickness: 4 cm | Thickness: 3 cm

Price: AED 75 Price: AED 50

Christmas Socks Green 2D

Wall-Mounting, EPS with paint Height: 90 cm | Height: 60 cm Thickness: 4 cm | Thickness: 3 cm Price: AED 75 Price: AED 50