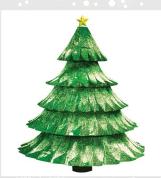

# Celebrate CHRISTMAS with customized STYRO DECORATIONS

**Christmas Tree 3D** Self-Standing, EPS with paint Height: 1.5 m

Price: AED 750

Christmas Balls Tree 3D Self-Standing, EPS with paint Height: 1.5 m