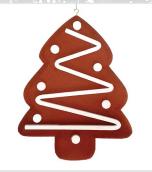

**Gingerbread Tree** 

Hanging, EPS with paint Height: 50 cm Thickness: 3 cm Price: AED 25

Christmas Tree 2D

Hanging, EPS with glitter Height: 50 cm Height: 30cm Thickness: 5 cm Thickness: 5 cm Price: AED 30 Price: AED 35