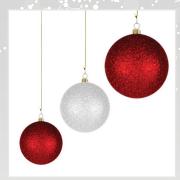

STYRO Balls

Hanging, EPS with glitter Diameter: | Diameter: | Diameter: 15cm 20cm 10cm AED 10 AED 15 **AED 25** 

STYRO Balls

Display, EPS with glitter Diameter: 10 cm 6 pieces Price: AED 50

Candy Canes 2D