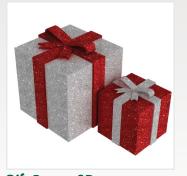

Santa Claus 3D Self-Standing, EPS with paint

Height: 1m

Price: AED 500

Santa Claus Semi 3D

Wall-Mounting, EPS with paint Height: 1.8m Thickness: 15 cm

Price: AED 800

Gift Boxes 3D

Self-Standing, EPS with glitter

Size: 30x30cm Size: 50x50cm | Price: AED 75 Price: AED 100