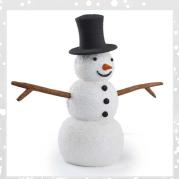

# Celebrate with customized STYRO DECORATIONS

**Snowman 3D** Self-Standing, EPS with paint

Height: 1.2 m Height: 1.8 m Price: AED 600 Price: AED 800

**3D Snowman & Candy Canes** 

Self-Standing, EPS with paint Height:: 1.5 m