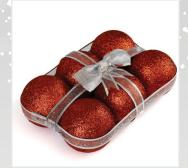

STYRO Balls

Hanging, EPS with glitter Diameter: | Diameter: | Diameter: 15cm 20cm 10cm AED 10 AED 15 **AED 25** 

STYRO Balls

Display, EPS with glitter Diameter: 10 cm 6 pieces Price: AED 50

Candy Canes 2D