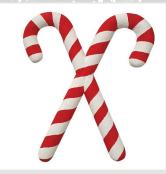

Wall-Mounting, EPS with paint Height: 90 cm Thickness: 3 cm Price: AED 75

**Candy Canes 3D** 

Display, EPS with paint and glitter Height: 1.8 m Height: 1.4 m Diameter: 200 cm Diameter: 150 cm Price: AED 125 Price: AED 75