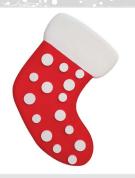

Price: AED 1000

**Snowman Family 3D** 

Self-Standing, EPS with paint Height: 1.8m, 1.5m, 1m

Price: AED 1900

**Snowman 2D** 

Wall-Mounting, EPS with paint Height: 2.4m Thickness: 20 cm

Price: AED 350

Christmas Socks Red 2D

Wall-Mounting, EPS with paint Height: 90 cm | Height: 60 cm Thickness: 4 cm | Thickness: 3 cm

Price: AED 75 Price: AED 50

Christmas Socks Green 2D

Wall-Mounting, EPS with paint Height: 90 cm | Height: 60 cm Thickness: 4 cm | Thickness: 3 cm Price: AED 75 Price: AED 50