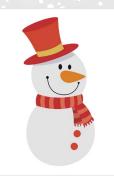

Price: AED 1000

**Snowman Family 3D** 

Self-Standing, EPS with paint Height: 1.8m, 1.5m, 1m

Price: AED 1900

**Snowman 2D** 

Wall-Mounting, EPS with paint Height: 2.4m Thickness: 20 cm

Price: AED 350

Christmas Socks Red 2D