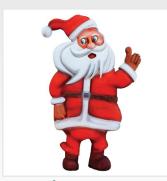

Santa Claus 3D Self-Standing, EPS with paint

Height: 1m

Price: AED 500

Santa Claus Semi 3D

Wall-Mounting, EPS with paint Height: 1.8m Thickness: 15 cm

Price: AED 800

Gift Boxes 3D

Self-Standing, EPS with glitter