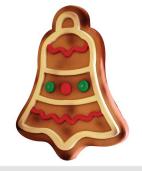

**Gingerbread Tree** 

Hanging, EPS with paint Height: 50 cm Thickness: 3 cm Price: AED 25

Christmas Tree 2D

Hanging, EPS with glitter Height: 50 cm Height: 30cm Thickness: 5 cm Thickness: 5 cm Price: AED 30 Price: AED 35