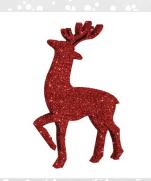

Reindeer 2D

Wall-Mounting, EPS with glitter Height: 50 cm Thickness: 5 cm Price: AED 35

Height: 30cm Thickness: 5 cm Price: AED 30

Christmas Bells Semi 3D Wall-Mounting, EPS with paint Height: 30 cm Thickness: 4 cm Price: AED 25