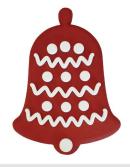

Gingerbread Bell 2D

Wall-Mounting, EPS with paint Height: 50 cm Thickness: 3 cm Price: AED 50

Gingerbread Bell 2D

Wall-Mounting, EPS with paint Height: 50 cm Thickness: 5 cm Price: AED 75

Height: 30cm Thickness: 5 cm Price: AED 50