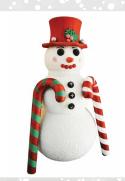

# Celebrate with customized STYRO DECORATIONS

**Snowman 3D** Self-Standing, EPS with paint

Height: 1.2 m Height: 1.8 m Price: AED 600 Price: AED 800

**3D Snowman & Candy Canes** 

Self-Standing, EPS with paint Height:: 1.5 m

Price: AED 1000

**Snowman Family 3D** 

Self-Standing, EPS with paint Height: 1.8m, 1.5m, 1m

Price: AED 1900

**Snowman 2D** 

Wall-Mounting, EPS with paint Height: 2.4m Thickness: 20 cm

Price: AED 350

Christmas Socks Red 2D