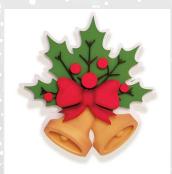

Gingerbread Bell 2D

Wall-Mounting, EPS with paint Height: 50 cm Thickness: 3 cm Price: AED 50

Gingerbread Bell 2D

Wall-Mounting, EPS with paint Height: 50 cm Thickness: 5 cm Price: AED 75

Height: 30cm Thickness: 5 cm Price: AED 50