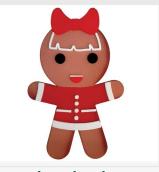

Height: 30cm Thickness: 5 cm Price: AED 20

Gingerbread Man 3D

Self-Standing, EPS with stickers Height: 1.8m Height: 1.2m Thickness: 15 cm | Thickness: 15 cm Price: AED 800 Price: AED 600

Gingerbread Woman 3D

Self-Standing, EPS with stickers Height: 1.2m Height: 1.8m Thickness: 15 cm Thickness: 15 cm Price: AED 800 Price: AED 600

Gingerbread Boy 2D

Wall-Mounting, EPS with paint Height: 60cm Thickness: 4 cm Price: AED 25

Gingerbread Girl 2D

Wall-Mounting, EPS with paint Height: 60cm Thickness: 4 cm Price: AED 25

P.O.Box: 29272, Sharjah UAE.

**3** +971 6 534 4504

P.O.Box: 9108, Abu Dhabi, UAE.

**3** +971 2 551 3688

info@styrouae.com