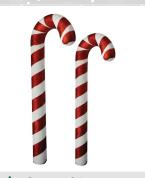

Wall-Mounting, EPS with paint Height: 90 cm Thickness: 3 cm Price: AED 75

**Candy Canes 3D** 

Display, EPS with paint and glitter Height: 1.8 m Height: 1.4 m Diameter: 200 cm Diameter: 150 cm Price: AED 125 Price: AED 75