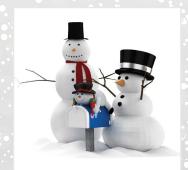

Price: AED 1000

**Snowman Family 3D** 

Self-Standing, EPS with paint Height: 1.8m, 1.5m, 1m

Price: AED 1900

**Snowman 2D** 

Wall-Mounting, EPS with paint Height: 2.4m Thickness: 20 cm

Price: AED 350

Christmas Socks Red 2D