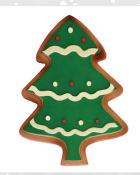

Price: AED 750

**Christmas Tree 2D Big** 

Wall-Mounting, EPS with paint Height: 150 cm Thickness: 10cm Price: AED 125

**Gingerbread Tree 2D Small** 

Thickness: 5 cm Price: AED 75

Wall-Mounting, EPS with paint Height: 50 cm | Height: 30 cm Thickness: 5 cm Price: AED 50