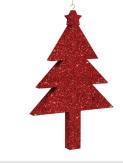

**Gingerbread Tree** 

Hanging, EPS with paint Height: 50 cm Thickness: 3 cm Price: AED 25

Christmas Tree 2D

Hanging, EPS with glitter Height: 50 cm Height: 30cm Thickness: 5 cm Thickness: 5 cm Price: AED 30 Price: AED 35