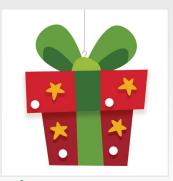

### Gift Box 2D

Hanging, EPS with paint Height: 50 cm Thickness: 5 cm Price: AED 75

Height: 30cm Thickness: 5 cm Price: AED 50

P.O.Box: 29272, Sharjah UAE.

P.O.Box: 9108, Abu Dhabi, UAE.

**2** +971 2 551 3688