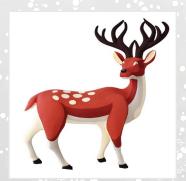

# Celebrate CHRISTMAS with customized STYRO DECORATIONS

3D Reindeer Full Self-Standing, EPS with paint Height: 1.2 m

Price: AED 750

**3D Reindeer Half** Self-Standing, EPS with paint Height: 1.2 m

Price: AED 600