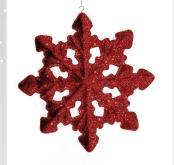

**Snowflake 3D** 

Hanging, EPS with glitter Height: 30cm Height: 50 cm Thickness: 5 cm Thickness: 5 cm Price: AED 20 Price: AED 25

**Snowflake 2D** 

Hanging, EPS with glitter Height: 50 cm Thickness: 5 cm Price: AED 25