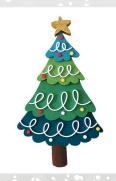

**Gingerbread Tree** 

Hanging, EPS with paint Height: 50 cm Thickness: 3 cm Price: AED 25

Christmas Tree 2D

Hanging, EPS with glitter Height: 50 cm Height: 30cm Thickness: 5 cm Thickness: 5 cm Price: AED 30 Price: AED 35