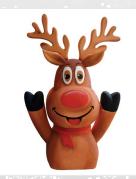

# Celebrate CHRISTMAS with customized STYRO DECORATIONS

3D Reindeer Full Self-Standing, EPS with paint Height: 1.2 m

Price: AED 750

**3D Reindeer Half** Self-Standing, EPS with paint Height: 1.2 m

Price: AED 600