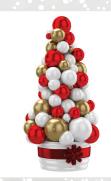

# Celebrate CHRISTMAS with customized STYRO DECORATIONS

**Christmas Tree 3D** Self-Standing, EPS with paint Height: 1.5 m

Price: AED 750

Christmas Balls Tree 3D Self-Standing, EPS with paint Height: 1.5 m

Price: AED 750

**Christmas Tree 2D Big** 

Wall-Mounting, EPS with paint Height: 150 cm Thickness: 10cm Price: AED 125

**Gingerbread Tree 2D Small** 

Thickness: 5 cm Price: AED 75

Wall-Mounting, EPS with paint Height: 50 cm | Height: 30 cm Thickness: 5 cm Price: AED 50