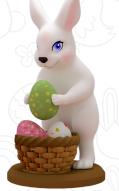

Bunny with Eggs & Basket Self-Standing, EPS with Paint Size: 80cm x 30cm x 20cm \*Price: AED 340

Bunny & Egg Self-Standing, EPS with Paint Size: 80cm x 40cm x 25cm \*Price: AED 200

Bunny with Eggs Basket Self-Standing, EPS with Paint Size: 80cm x 30cm x 30cm \*Price: AED 440