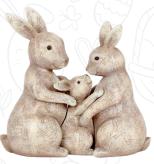

**Bunny Rabbit Family** Self-Standing, EPS with Paint Size: 120cm x 120cm x 30cm \*Price: AED 830

with

STYRO Decorations

Size: 80cm x 30cm x 20cm \*Price: AED 295

**Bunny in Egg** Self-Standing, EPS with Paint Size: 80cm x 40cm x 25cm \*Price: AED 200