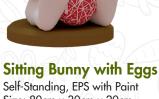

Bunny with Eggs & Basket Self-Standing, EPS with Paint Size: 80cm x 30cm x 20cm \*Price: AED 340

Bunny & Egg Self-Standing, EPS with Paint Size: 80cm x 40cm x 25cm \*Price: AED 200

Bunny with Eggs Basket Self-Standing, EPS with Paint Size: 80cm x 30cm x 30cm \*Price: AED 440