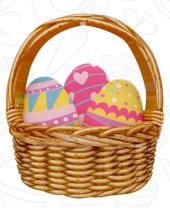

**3D Easter Eggs** Self-Standing, EPS with Paint Size: 100cm x 50cm Size: 80cm x 40cm \*Price: AED 605 \*Price: AED 525

Eggs & Basket Self-Standing, EPS with Paint Size: 100cm x 80cm x 30cm \*Price: AED 605