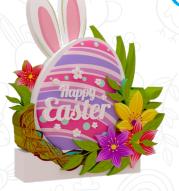

**Bunny Rabbit Family** Self-Standing, EPS with Paint Size: 120cm x 120cm x 30cm \*Price: AED 830

with

STYRO Decorations

Size: 80cm x 30cm x 20cm \*Price: AED 295

**Bunny in Egg** Self-Standing, EPS with Paint Size: 80cm x 40cm x 25cm \*Price: AED 200