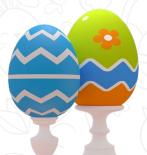

**3D Easter Eggs** Self-Standing, EPS with Paint Size: 100cm x 50cm Size: 80cm x 40cm \*Price: AED 605 \*Price: AED 525

Eggs & Basket Self-Standing, EPS with Paint Size: 100cm x 80cm x 30cm \*Price: AED 605

**3D Easter Eggs** Hanging, EPS with Paint Size: 60cm x30cm Size: 30cm x15cm \*Price: AED 175 \*Price: AED 250

Happy Easter Hanging, EPS with Paint Size: 60cm x 120cm x 15cm \*Price: AED 560