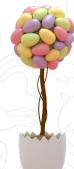

Happy Easter Cutout Self-Standing, EPS with Paint Size: 50cm x 100cm x 20cm \*Price: AED 370

**Eggs Tree** Self-Standing, EPS with Paint Size: 100cm x 30cm x 30cm \*Price: AED 700

\* Prices are excluding delivery and VAT.