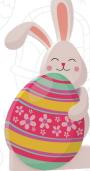

Bunny with Eggs & Basket Self-Standing, EPS with Paint Size: 80cm x 30cm x 20cm \*Price: AED 340

Bunny & Egg Self-Standing, EPS with Paint Size: 80cm x 40cm x 25cm \*Price: AED 200

Bunny with Eggs Basket Self-Standing, EPS with Paint Size: 80cm x 30cm x 30cm \*Price: AED 440