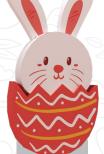

**Bunny Rabbit Family** Self-Standing, EPS with Paint Size: 120cm x 120cm x 30cm \*Price: AED 830

with

STYRO Decorations

Size: 80cm x 30cm x 20cm \*Price: AED 295

**Bunny in Egg** Self-Standing, EPS with Paint Size: 80cm x 40cm x 25cm \*Price: AED 200