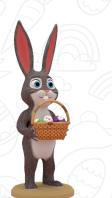

Bunny with Eggs & Basket Self-Standing, EPS with Paint Size: 80cm x 30cm x 20cm \*Price: AED 340

Bunny & Egg Self-Standing, EPS with Paint Size: 80cm x 40cm x 25cm \*Price: AED 200

Bunny with Eggs Basket Self-Standing, EPS with Paint Size: 80cm x 30cm x 30cm \*Price: AED 440