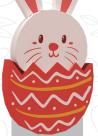

**Bunny Rabbit Family** Self-Standing, EPS with Paint Size: 120cm x 120cm x 30cm \*Price: AED 830

with

STYRO Decorations

Size: 80cm x 30cm x 20cm \*Price: AED 295

**Bunny in Egg** Self-Standing, EPS with Paint Size: 80cm x 40cm x 25cm \*Price: AED 200