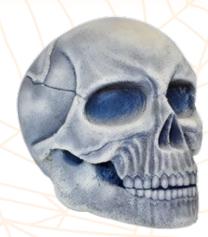

Haunted House Self-Standing, EPS with Paint Size: 130 cm x 120 cm x 40 cm



Halloween Backdrop Self-Standing, EPS with Paint Size: 100 cm x 120 cm x 30 cm Scary Tree

Self-Standing, EPS with Paint Size: 130 cm x 100 cm x 100 cm



Pumpkin Self-Standing, EPS with Paint Size: 50 cm x 70 cm x 70cm Pumpkin with Hat Self-Standing, EPS with Paint Size: 60 cm x 60 cm x 60 cm Small Devil Self-Standing, EPS with Paint Size: 80 cm x 50 cm x 50 cm

P.O.Box: 29272, Sharjah, UAE.
+971 6 534 4504

P.O.Box: 9108, Abu Dhabi, UAE.
+971 2 551 3688

info@styrouae.com







Tombstone Self-Standing, EPS with Paint Size: 70 cm x 40 cm x 30cm



## Skull

Self-Standing, EPS with Paint Size: 50 cm x 50 cm x 40 cm

## Scary Hand

Self-Standing, EPS with Paint Size: 80 cm x 30 cm x 30cm



Cauldron Self-Standing, EPS with Paint Size: 60 cm x 50 cm x 50cm



Hanging Cauldron Self-Standing, EPS with Paint Size: 110 cm x 110 cm x 50 cm



Happy Halloween Hanging, EPS with Paint Size: 60 cm x 100 cm x 15cm

P.O.Box: 29272, Sharjah, UAE.
+971 6 534 4504

P.O.Box: 9108, Abu Dhabi, UAE.
+971 2 551 3688

info@styrouae.com