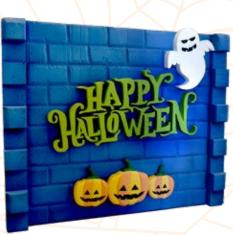

Happy Halloween Hanging, EPS with Paint Size: 60 cm x 100 cm x 15cm

P.O.Box: 29272, Sharjah, UAE.
+971 6 534 4504

P.O.Box: 9108, Abu Dhabi, UAE.
+971 2 551 3688

info@styrouae.com