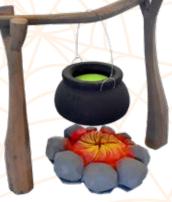

## Scary Hand

Self-Standing, EPS with Paint Size: 80 cm x 30 cm x 30cm

Cauldron Self-Standing, EPS with Paint Size: 60 cm x 50 cm x 50cm

Hanging Cauldron Self-Standing, EPS with Paint Size: 110 cm x 110 cm x 50 cm