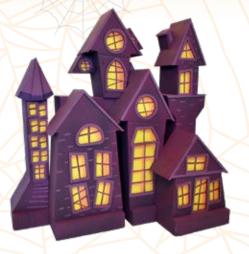

Haunted House Self-Standing, EPS with Paint Size: 130 cm x 120 cm x 40 cm

Halloween Backdrop Self-Standing, EPS with Paint Size: 100 cm x 120 cm x 30 cm Scary Tree

Self-Standing, EPS with Paint Size: 130 cm x 100 cm x 100 cm