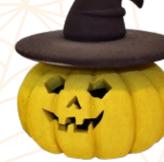

Pumpkin Self-Standing, EPS with Paint Size: 50 cm x 70 cm x 70cm Pumpkin with Hat Self-Standing, EPS with Paint Size: 60 cm x 60 cm x 60 cm Small Devil Self-Standing, EPS with Paint Size: 80 cm x 50 cm x 50 cm