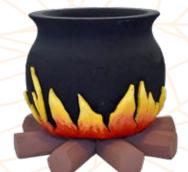

## Scary Hand

Self-Standing, EPS with Paint Size: 80 cm x 30 cm x 30cm

Cauldron Self-Standing, EPS with Paint Size: 60 cm x 50 cm x 50cm

Hanging Cauldron Self-Standing, EPS with Paint Size: 110 cm x 110 cm x 50 cm