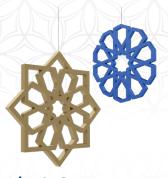

## **Islamic Ornament**

Hanging, EPS with Glitter Size:  $50 \text{cm} \times 50 \text{cm} \times 15 \text{cm}$ 

P.O.Box: 29272, Sharjah, UAE.

**2** +971 6 534 4504

P.O.Box: 9108, Abu Dhabi, UAE.

**2** +971 2 551 3688