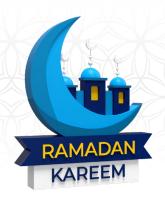

180cm x 50cm



### Ramadan Kareem 5

Self-Standing, EPS with Paint Size: 125cm x 100cm x 35cm



### Ramadan Kareem 6

Self-Standing, EPS with Paint Size: 120cm x 150cm x 35cm



#### Ramadan Kareem 7

Self-Standing, EPS with Paint Size: 125cm x 150cm x 35cm



### Ramadan Kareem 8

Self-Standing, EPS with Paint Size: 85cm x 250cm x 40cm



## Ramadan Kareem 9

Self-Standing, EPS with Paint Size: 130cm x 200cm x 40cm



P.O.Box: 29272, Sharjah, UAE.



**2** +971 6 534 4504



P.O.Box: 9108, Abu Dhabi, UAE.



+971 2 551 3688



www.styrouae.com







## Ramadan Kareem 10

Self-Standing, EPS with Paint Size: 90cm x 100cm x 25cm



# Ramadan Kareem 11

Self-Standing, EPS with Paint Size: 100cm x 75cm x 25cm



# Ramadan Kareem 12

Self-Standing, EPS with Paint Size: 70cm x 120cm x 25cm



### Ramadan Kareem 13

Self-Standing, EPS with Paint Size: 100cm x 100cm x 30cm



### Ramadan Kareem 14

Self-Standing, EPS with Paint Size: 90cm x 120cm x 25cm



## Ramadan Kareem 15

Hanging, EPS with Paint Size: 60cm x 80cm x 15cm



# Ramadan with Arch & Fanoos

Self-Standing, EPS with Paint Size: 100cm x 100cm x 30cm



## Arch & Mosque

Self-Standing, EPS with Paint Size: 100cm x 75cm x 30cm



#### Ramadan Ornament

Self-Standing, EPS with Paint Size: 100cm x 80cm x 30cm



P.O.Box: 29272, Sharjah, UAE.



**2** +971 6 534 4504



P.O.Box: 9108, Abu Dhabi, UAE.



**2** +971 2 551 3688



www.styrouae.com







Ramadan Cannon

Self-Standing, EPS with Paint Size: 100cm x 60cm x 50cm



Ramadan Cake

Self-Standing, EPS with Paint Size: 70cm x 40cm x 40cm



Dalla

Self-Standing,