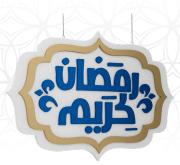

#### Ramadan Ornament

Self-Standing, EPS with Paint Size: 100cm x 80cm x 30cm

P.O.Box: 29272, Sharjah, UAE.

**2** +971 6 534 4504

P.O.Box: 9108, Abu Dhabi, UAE.

**2** +971 2 551 3688

www.styrouae.com

Ramadan Cannon