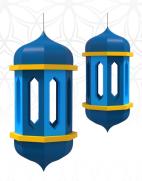

### Ramadan Lantern

Self-Standing, EPS with Paint Size 1: 100cm x 35cm Size 2: 80cm x 25cm