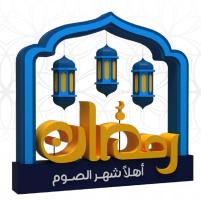

# Ramadan with Arch & Fanoos

Self-Standing, EPS with Paint Size: 100cm x 100cm x 30cm