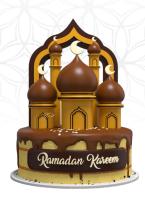

Self-Standing, EPS with Paint Size: 100cm x 60cm x 50cm

Ramadan Cake

Self-Standing, EPS with Paint Size: 70cm x 40cm x 40cm

Dalla

Self-Standing, EPS with Paint Size: 60cm x 40cm x 30cm

Camel

Self-Standing, EPS with Paint Size: 120cm x 110cm x 35cm