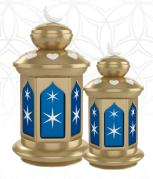

### Ramadan Lantern

Self-Standing, EPS with Paint Size 1: 100cm x 35cm Size 2: 80cm x 25cm