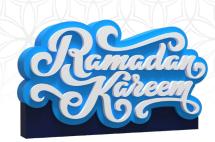

00cm x 30cm



### Ramadan Kareem 4

Self-Standing, EPS with Paint Size: 110cm x 180cm x 50cm



### Ramadan Kareem 5

Self-Standing, EPS with Paint Size: 125cm x 100cm x 35cm



### Ramadan Kareem 6

Self-Standing, EPS with Paint Size: 120cm x 150cm x 35cm



#### Ramadan Kareem 7

Self-Standing, EPS with Paint Size: 125cm x 150cm x 35cm



### Ramadan Kareem 8

Self-Standing, EPS with Paint Size: 85cm x 250cm x 40cm



## Ramadan Kareem 9

Self-Standing, EPS with Paint Size: 130cm x 200cm x 40cm



P.O.Box: 29272, Sharjah, UAE.



**2** +971 6 534 4504



P.O.Box: 9108, Abu Dhabi, UAE.



+971 2 551 3688



www.styrouae.com







## Ramadan Kareem 10

Self-Standing, EPS with Paint Size: 90cm x 100cm x 25cm



# Ramadan Kareem 11

Self-Standing, EPS with Paint Size: 100cm x 75cm x 25cm



# Ramadan Kareem 12

Self-Standing, EPS with Paint Size: 70cm x 120cm x 25cm



### Ramadan Kareem 13

Self-Standing, EPS with Paint Size: 100cm x 100cm x 30cm



### Ramadan Kareem 14

Self-Standing, EPS with Paint Size: 90cm x 120cm x 25cm



## Ramadan Kareem 15

Hanging, EPS with Paint Size: 60cm x 80cm x 15cm



# Ramadan with Arch & Fanoos

Self-Standing, EPS with Paint Size: 100cm x 100cm x 30cm



## Arch & Mosque

Self-Standing, EPS with Paint Size: 100cm x 75cm x 30cm



#### Ramadan Ornament

Self-Standing, EPS with Paint Size: 100cm x 80cm x 30cm



P.O.Box: 29272, Sharjah, UAE.



**2** +971 6 534 4504



P.O.Box: 9108, Abu Dhabi, UAE.



**2** +971 2 551 3688



www.styrouae.com







Ramadan Cannon

Self-Standing, EPS with Paint Size: 100cm x 60cm x 50cm



Ramadan Cake