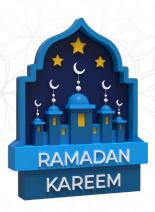

250cm x 40cm



## Ramadan Kareem 9

Self-Standing, EPS with Paint Size: 130cm x 200cm x 40cm



P.O.Box: 29272, Sharjah, UAE.



**2** +971 6 534 4504



P.O.Box: 9108, Abu Dhabi, UAE.



+971 2 551 3688



www.styrouae.com







## Ramadan Kareem 10

Self-Standing, EPS with Paint Size: 90cm x 100cm x 25cm



# Ramadan Kareem 11

Self-Standing, EPS with Paint Size: 100cm x 75cm x 25cm



# Ramadan Kareem 12

Self-Standing, EPS with Paint Size: 70cm x 120cm x 25cm



### Ramadan Kareem 13

Self-Standing, EPS with Paint Size: 100cm x 100cm x 30cm



### Ramadan Kareem 14

Self-Standing, EPS with Paint Size: 90cm x 120cm x 25cm



## Ramadan Kareem 15

Hanging, EPS with Paint Size: 60cm x 80cm x 15cm



# Ramadan with Arch & Fanoos

Self-Standing, EPS with Paint Size: 100cm x 100cm x 30cm



## Arch & Mosque

Self-Standing, EPS with Paint Size: 100cm x 75cm x 30cm



#### Ramadan Ornament

Self-Standing, EPS with Paint Size: 100cm x 80cm x 30cm



P.O.Box: 29272, Sharjah, UAE.



**2** +971 6 534 4504



P.O.Box: 9108, Abu Dhabi, UAE.



**2** +971 2 551 3688



www.styrouae.com







Ramadan Cannon

Self-Standing, EPS with Paint Size: 100cm x 60cm x 50cm



Ramadan Cake

Self-Standing, EPS with Paint Size: 70cm x 40cm x 40cm



Dalla

Self-Standing, EPS with Paint Size: 60cm x 40cm x 30cm



Camel

Self-Standing, EPS with Paint Size: 120cm x 110cm x 35cm



**Crescent with Calligraphy** 

Self-Standing, EPS with Paint Size: 100cm x 80cm x 30cm



**Crescent & Star** 

Hanging, EPS with Glitter Size: 60cm x 60cm x 15cm



### Ramadan Lantern

Self-Standing, EPS with Paint S