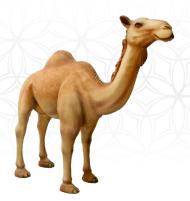

Self-Standing, EPS with Paint Size: 100cm x 60cm x 50cm

Ramadan Cake

Self-Standing, EPS with Paint Size: 70cm x 40cm x 40cm

Dalla

Self-Standing, EPS with Paint Size: 60cm x 40cm x 30cm

Camel

Self-Standing, EPS with Paint Size: 120cm x 110cm x 35cm