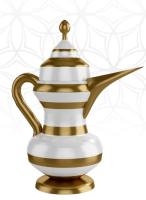

Self-Standing, EPS with Paint Size: 100cm x 60cm x 50cm

Ramadan Cake

Self-Standing, EPS with Paint Size: 70cm x 40cm x 40cm

Dalla

Self-Standing, EPS with Paint Size: 60cm x 40cm x 30cm

Camel

Self-Standing, EPS with Paint Size: 120cm x 110cm x 35cm