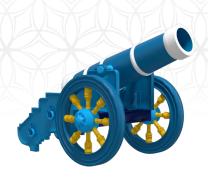

Self-Standing, EPS with Paint Size: 100cm x 60cm x 50cm

Ramadan Cake

Self-Standing, EPS with Paint Size: 70cm x 40cm x 40cm

Dalla

Self-Standing, EPS with Paint Size: 60cm x 40cm x 30cm

Camel

Self-Standing, EPS with Paint Size: 120cm x 110cm x 35cm