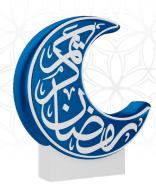

**Crescent with Calligraphy** 

Self-Standing, EPS with Paint Size: 100cm x 80cm x 30cm

**Crescent & Star** 

Hanging, EPS with Glitter Size: 60cm x 60cm x 15cm