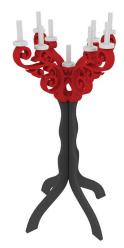

Valentine's Candle Stand Self-Standing, EPS with Glitter Size: 70 cm x 45 cm x 45 cm

P.O.Box: 29272, Sharjah, UAE.

**\*\*** +971 6 534 4504

P.O.Box: 9108, Abu Dhabi, UAE.

info@styrouae.com www.styrouae.com