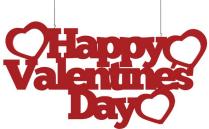

## **Happy Valentine's Day**

Hanging, EPS with Paint Size: 50 cm x 100 cm x 15 cm