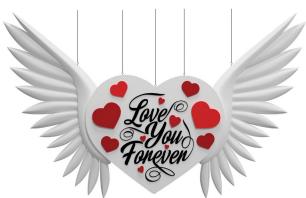

# **Heart & Wings**

Hanging, EPS with Paint & Sticker Size: 90 cm x 150 cm x 15 cm