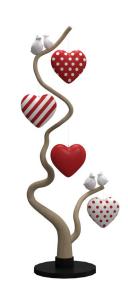

Self-Standing, EPS with Paint Size 1:  $120 \text{ cm} \times 40 \text{ cm} \times 40 \text{ cm}$ Size 2:  $85 \text{ cm} \times 30 \text{ cm} \times 30 \text{ cm}$ 

**Birds on Love Tree** Self-Standing, EPS with Paint Size 1: 120 cm x 75 cm x 20 cm Size 2:  $70 \text{ cm} \times 40 \text{ cm} \times 15 \text{ cm}$ 