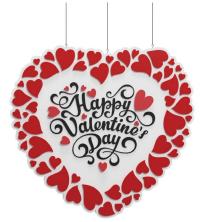

ize: 65 cm x 45 cm x 20 cm



Self-Standing, EPS with Paint Size 1:  $120 \text{ cm} \times 40 \text{ cm} \times 40 \text{ cm}$ Size 2:  $85 \text{ cm} \times 30 \text{ cm} \times 30 \text{ cm}$ 



**Birds on Love Tree** Self-Standing, EPS with Paint Size 1: 120 cm x 75 cm x 20 cm Size 2:  $70 \text{ cm} \times 40 \text{ cm} \times 15 \text{ cm}$ 



**Hearts & Tree** Self-Standing, EPS with Paint Size 1:  $90 \text{ cm} \times 40 \text{ cm} \times 30 \text{ cm}$ Size 2: 70 cm x 30 cm x 20 cm



**Love Tree** Self-Standing, EPS with Paint Size: 60 cm x 50 cm x 10 cm



Valentine's Candle Stand Self-Standing, EPS with Glitter Size: 70 cm x 45 cm x 45 cm



P.O.Box: 29272, Sharjah, UAE.



**\*\*** +971 6 534 4504



P.O.Box: 9108, Abu Dhabi, UAE.



info@styrouae.com www.styrouae.com







# Valentine Heart

Hanging, EPS with Paint Size: 60 cm x 60 cm x 15 cm



# **Heart & Wings**

Hanging, EPS with Paint & Sticker Size: 90 cm x 150 cm x 15 cm



## **Happy Valentine's Day**

Hanging, EPS with Paint Size: 50 cm x 100 cm x 15 cm



### Happy Valentine's Day Stand

Self-Standing, EPS with Paint Size: 70 cm x 120 cm x 20 cm



### **Gift Boxes**

Self-Standing, EPS with Paint Size1:  $50 \text{ cm} \times 50 \text{ cm} \times 50 \text{ cm}$ Size2: 30 cm x 30 cm x 30 cm



# **Teddy Bear**

Self-Standing, EPS with Paint Size: 60 cm x 45 cm x 35 cm



### **Love Vertical**

Self-Standing, EPS with Glitter Size1: 100 cm x 80 cm x 30 cm



#### I Love You Stand

Self-Standing, EPS with Glitter Size: 60 cm x 120 cm x 30 cm



#### **3D Hearts**

Display, EPS with Glitter Size: 30