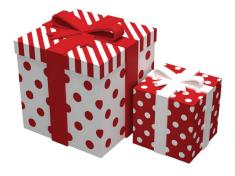

### **Gift Boxes**

Self-Standing, EPS with Paint Size1:  $50 \text{ cm} \times 50 \text{ cm} \times 50 \text{ cm}$ Size2: 30 cm x 30 cm x 30 cm