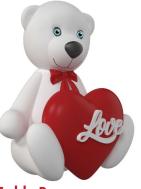

x 20 cm



**Love Tree** Self-Standing, EPS with Paint Size: 60 cm x 50 cm x 10 cm



Valentine's Candle Stand Self-Standing, EPS with Glitter Size: 70 cm x 45 cm x 45 cm



P.O.Box: 29272, Sharjah, UAE.



**\*\*** +971 6 534 4504



P.O.Box: 9108, Abu Dhabi, UAE.



info@styrouae.com www.styrouae.com







# Valentine Heart

Hanging, EPS with Paint Size: 60 cm x 60 cm x 15 cm



# **Heart & Wings**

Hanging, EPS with Paint & Sticker Size: 90 cm x 150 cm x 15 cm



## **Happy Valentine's Day**

Hanging, EPS with Paint Size: 50 cm x 100 cm x 15 cm



### Happy Valentine's Day Stand

Self-Standing, EPS with Paint Size: 70 cm x 120 cm x 20 cm



### **Gift Boxes**

Self-Standing, EPS with Paint Size1:  $50 \text{ cm} \times 50 \text{ cm} \times 50 \text{ cm}$ Size2: 30 cm x 30 cm x 30 cm



# **Teddy Bear**

Self-Standing, EPS with Paint Size: 60 cm x 45 cm x 35 cm



### **Love Vertical**

Self-Standing, EPS with Glitter Size1: 100 cm x 80 cm x 30 cm



#### I Love You Stand

Self-Standing, EPS with Glitter Size: 60 cm x 120 cm x 30 cm



#### **3D Hearts**

Display, EPS with Glitter Size: 30cm x 30cm



P.O.Box: 29272, Sharjah, UAE.



**\*\*** +971 6 534 4504



P.O.Box: 9108, Abu Dhabi, UAE.



**2** +971 2 551 3688



info@styrouae.com www.styrouae.com