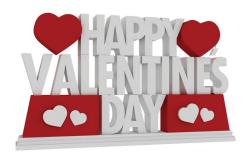

### Happy Valentine's Day Stand

Self-Standing, EPS with Paint Size: 70 cm x 120 cm x 20 cm