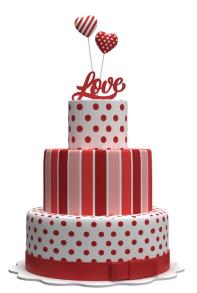

**Love Cake** Self-Standing, EPS with Paint Size: 60 cm x 40 cm x 40 cm

**Love Cup Cake** Self-Standing, EPS with Paint Size: 60 cm x 40 cm x 40 cm

**Love Coffee Cups** Self-Standing, EPS with Sticker Size: 65 cm x 45 cm x 20 cm