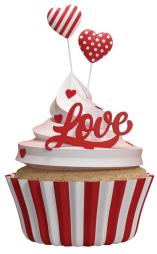

**Love Cake** Self-Standing, EPS with Paint Size: 60 cm x 40 cm x 40 cm

**Love Cup Cake** Self-Standing, EPS with Paint Size: 60 cm x 40 cm x 40 cm

**Love Coffee Cups** Self-Standing, EPS with Sticker Size: 65 cm x 45 cm x 20 cm