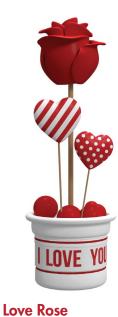

#### I Love You Stand

Self-Standing, EPS with Glitter Size: 60 cm x 120 cm x 30 cm