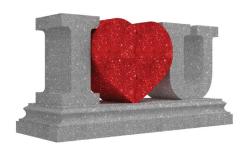

#### I Love You Stand

Self-Standing, EPS with Glitter Size: 60 cm x 120 cm x 30 cm