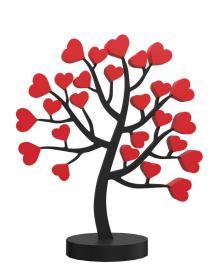

**Hearts & Tree** Self-Standing, EPS with Paint Size 1:  $90 \text{ cm} \times 40 \text{ cm} \times 30 \text{ cm}$ Size 2: 70 cm x 30 cm x 20 cm

**Love Tree** Self-Standing, EPS with Paint Size: 60 cm x 50 cm x 10 cm