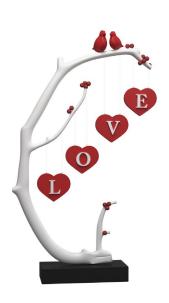

Self-Standing, EPS with Paint Size 1:  $120 \text{ cm} \times 40 \text{ cm} \times 40 \text{ cm}$ Size 2:  $85 \text{ cm} \times 30 \text{ cm} \times 30 \text{ cm}$ 

**Birds on Love Tree** Self-Standing, EPS with Paint Size 1: 120 cm x 75 cm x 20 cm Size 2:  $70 \text{ cm} \times 40 \text{ cm} \times 15 \text{ cm}$ 