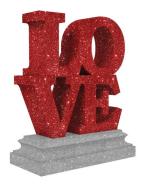

### **Love Vertical**

Self-Standing, EPS with Glitter Size1: 100 cm x 80 cm x 30 cm