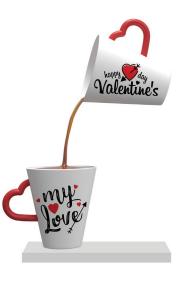

**Love Cake** Self-Standing, EPS with Paint Size: 60 cm x 40 cm x 40 cm

**Love Cup Cake** Self-Standing, EPS with Paint Size: 60 cm x 40 cm x 40 cm

**Love Coffee Cups** Self-Standing, EPS with Sticker Size: 65 cm x 45 cm x 20 cm