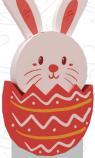

Self-Standing, EPS with Paint

Sitting Bunny with Eggs

with

G

STYRO Decorations

Bunny in Egg Self-Standing, EPS with Paint Size: 80cm x 40cm x 25cm

Bunny with Eggs & Basket Self-Standing, EPS with Paint Size: 80cm × 30cm × 20cm