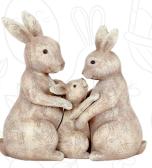

P.O.Box: 29272, Sharjah, UAE.
 +971 6 534 4504

P.O.Box: 9108, Abu Dhabi, UAE.
+971 2 551 3688

Celebrate

**Standing Bunny with Eggs** Self-Standing, EPS with Paint Size: 80cm x 30cm x 20cm

Bunny Rabbit Family Self-Standing, EPS with Paint Size: 120cm x 120cm x 30cm