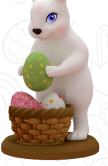

Self-Standing, EPS with Paint

Sitting Bunny with Eggs

with

G

STYRO Decorations

Bunny in Egg Self-Standing, EPS with Paint Size: 80cm x 40cm x 25cm

Bunny with Eggs & Basket Self-Standing, EPS with Paint Size: 80cm × 30cm × 20cm

Bunny & Egg Self-Standing, EPS with Paint Size: 80cm x 40cm x 25cm

Bunny with Eggs Bakstet Self-Standing, EPS with Paint Size: 80cm x 30cm x 30cm

Happy Easter Cutout Self-Standing, EPS with Paint Size: 50cm x 100cm x 20cm