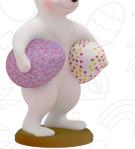

Self-Standing, EPS with Paint

Sitting Bunny with Eggs

with

G

STYRO Decorations

Bunny in Egg Self-Standing, EPS with Paint Size: 80cm x 40cm x 25cm

Bunny with Eggs & Basket Self-Standing, EPS with Paint Size: 80cm × 30cm × 20cm