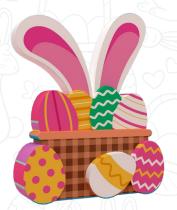

**3D Easter Eggs** Self-Standing, EPS with Paint Size1: 100cm x 50cm x 50cm Size2: 80cm x 40cm x 40cm

**Eggs & Basket** Self-Standing, EPS with Paint Size: 100cm x 80cm x 30cm

**Egg Basket with Ears** Self-Standing, EPS with Paint Size: 120cm x 100cm x 25cm