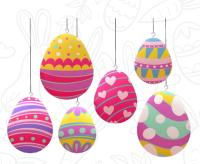

Happy Easter with Flowers Hanging, EPS with Paint Size: 60cm x 120cm x 15cm

**3D Easter Eggs** Hanging, EPS with Paint Size1: 30cm x15cm x15cm Size2: 60cm x 30cm x 30cm

Happy Easter Hanging, EPS with Paint Size: 60cm x 120cm x 15cm