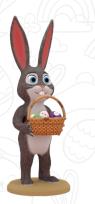

Self-Standing, EPS with Paint

Sitting Bunny with Eggs

with

G

STYRO Decorations

Bunny in Egg Self-Standing, EPS with Paint Size: 80cm x 40cm x 25cm

Bunny with Eggs & Basket Self-Standing, EPS with Paint Size: 80cm × 30cm × 20cm