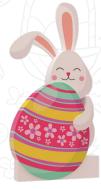

Self-Standing, EPS with Paint

Sitting Bunny with Eggs

with

G

STYRO Decorations

Bunny in Egg Self-Standing, EPS with Paint Size: 80cm x 40cm x 25cm

Bunny with Eggs & Basket Self-Standing, EPS with Paint Size: 80cm × 30cm × 20cm