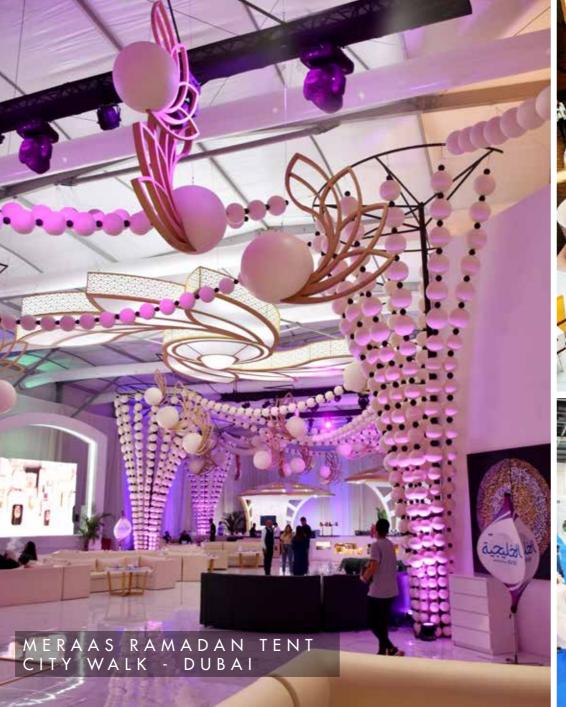

# STYRO 3D THEME PROJECTS

STYRO products are flexible, versatile and sustainable. The ultimate blend of quality, sturdiness and value provided by STYRO stands against any external conditions. The perfect finishing and excellent coating material guarantee years and years of durability.

STYRO 3D THEME SOLUTIONS STYRO 3D THEME SOLUTIONS

Our décor specialists uphold an unmatched standard by offering customized 3D models to suit any exhibition, event or occasion. Our main goal is to display the individual style of every client and we pride ourselves on bringing beauty into every event.