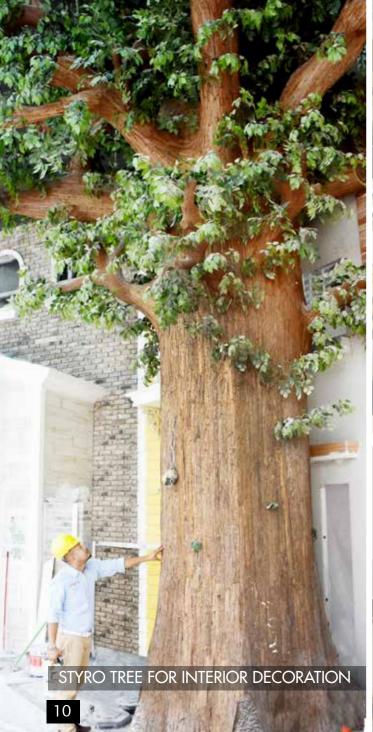

# STYRO 3D MODELS

STYRO 3D models create a strong and dynamic visual layout that are transformed from ideas, thought into scaled replicas using our state-of-theart equipment. We strive to stick unconventionally to provide long-lasting decorative element.