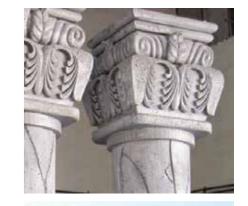

### STYRO PILLARS

STYRO decorative pillars act as an alternative to wood, stone or any other building materials for being an easy light weight solution. It is durable like stone and provides a unique old-world charm as wood. Any style be Gothic, Doric or Corinthian, STYRO pillars can be joined with numerous arch designs to make an aesthetic entrances and thematic effects.