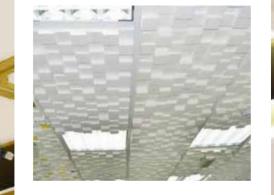

### STYRO CEILING TILES

STYRO ceiling tiles with lightweight feature and custom-made design provide a fascinating visual to your space. They are manufactured with state-of-the-art CNC machines. Various custom-made finished tiles are widely used as architectural ceiling tiles.