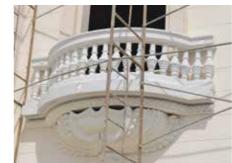

### STYRO ARCHES

STYRO arches are the top trending architectural forms as it gives the structure a touch of attraction and elegance. It is designed for specific architectural appearances on areas like windows, doors, both interior/exterior wall panels and gates.

### STYRO WALL PANELS

Light-weight STYRO wall panels can be custom made as per client requirement. Our technology is limited only by your imagination. STYRO panels are the ideal architectural method for all interior wall cladding used in hotels, theatres, venues or restaurants.