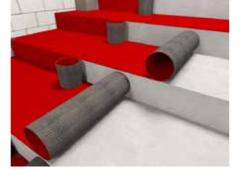

# STYRO CINEMA PLATFORMS

STYRO EPS blocks are the ideal choice for cinema raised floor applications as it is lightweight and distributes the load consistently. It is easy to handle at the site and doesn't add weight to the existing structure which is considered the safest construction material for this application.

One of the increasingly popular uses of our special systems is the construction of stadium seating platforms. The high density precut STYRO blocks are lightweight, easy to install and can be modified on site. All can be pre-engineered in our factory facilities.