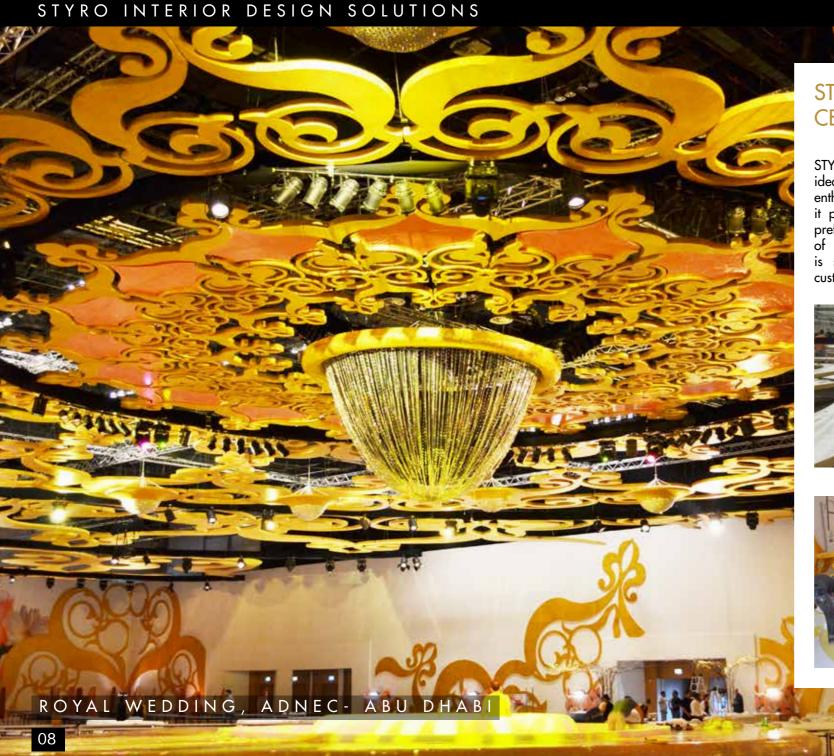

# STYRO THEMED CEILING

A ceiling functions as a statement of material, artistic preferences and not merely as a roof-over-head. STYRO themed ceiling is designed to achieve aesthetics factors and to integrate with the buildings essential elements incredibly.