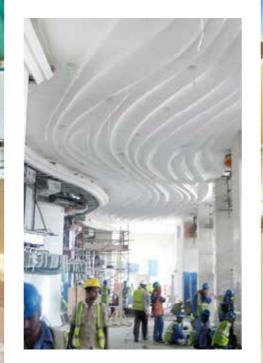

# STYRO DECORATIVE CEILING

STYRO creative elements provide elegance that radiate a sense of sophistication from each masterpiece. STYRO ceiling is a novel innovation in the world of interiors for custom made look and texture. In addition to excellent insulation factors and lightweight features, STYRO coating system provides a technical and consistent appearance.

### STYRO CEILING TILES

STYRO ceiling tiles with lightweight feature and custom-made design provide a fascinating visual to your space. They are manufactured with state-of-the-art CNC machines. Various custom-made finished tiles are widely used as architectural ceiling tiles.

# STYRO SUSPENDED CEILING

STYRO suspended ceiling is an ideal solution for an impressive and enthralling ceiling design. We make it possible to visually translate your preference and brand a statement of radiance and sophistication. It is strong, lightweight and can be customized according to your needs.