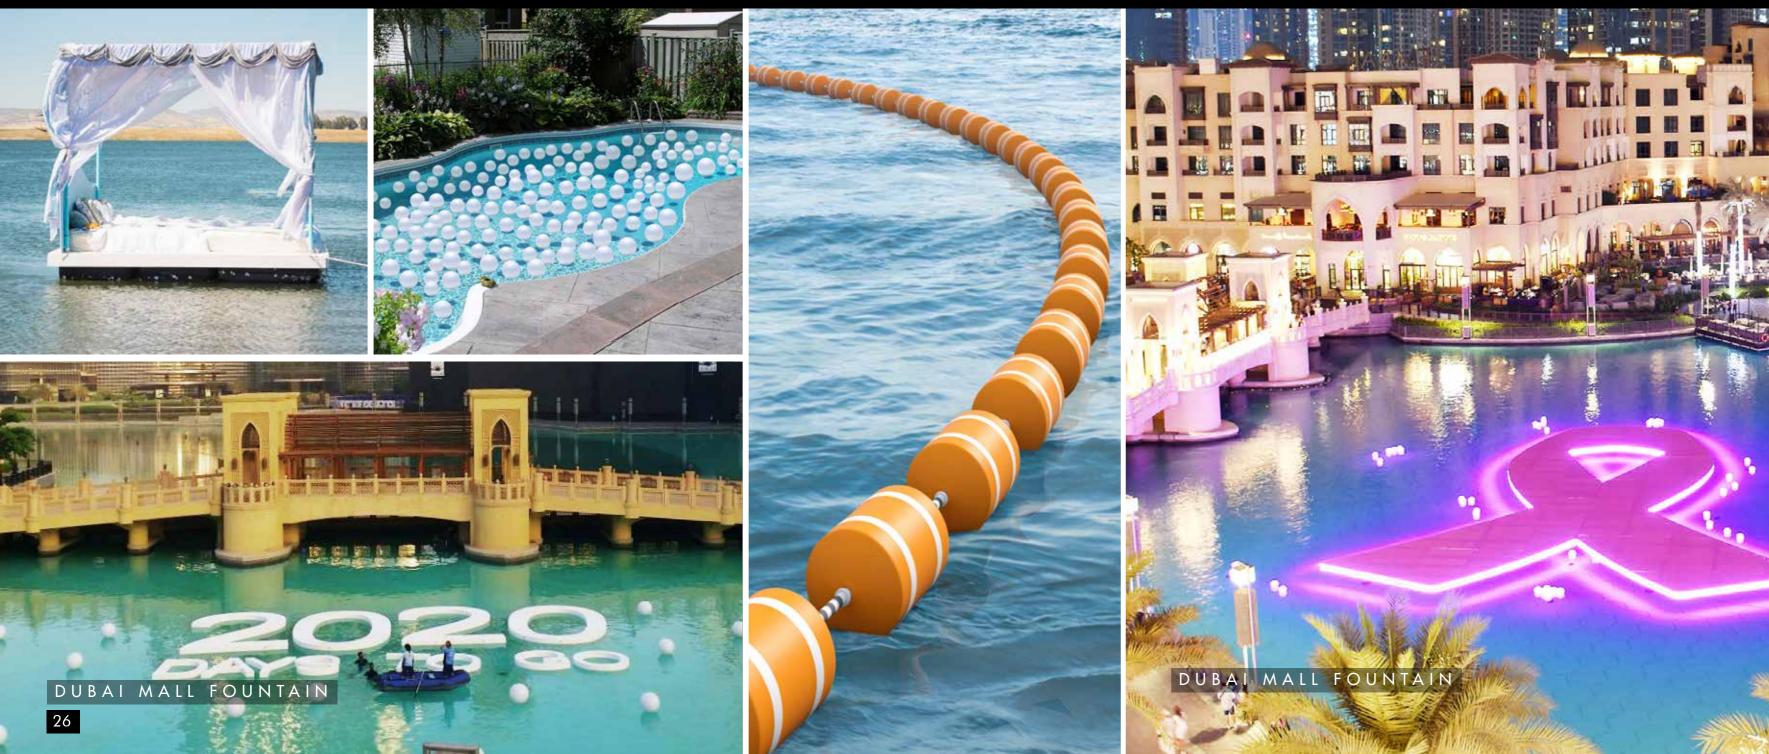

STYRO MARINE & FLOATING SOLUTIONS

### STYRO MARINE & FLOATING SOLUTIONS

# STYRO MARINE AND FLOATING SOLUTIONS

STYRO is known as the best material for the manufacture of rafts and buoys because it has excellent natural characteristics of buoyancy, lightweight and elasticity. STYRO waterproof coating adds value to the delicate shapes.