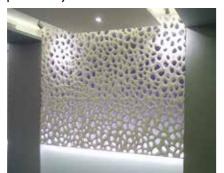

# STYRO PARTITION WALL & LATTICE

STYRO partitions are designed to separate interior space with a stylish appearance and exquisite workmanship. It is utilized as a designer walls with added feature of sound insulator which changes the personality of interiors.