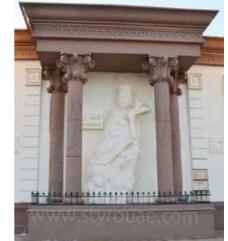

### STYRO PILLARS

STYRO decorative pillars act as an alternative to wood, stone or any other building materials for being an easy light weight solution. It is durable like stone and provides a unique old-world charm as wood. Any style be Gothic, Doric or Corinthian, STYRO pillars can be joined with numerous arch designs to make an aesthetic entrances and thematic effects.