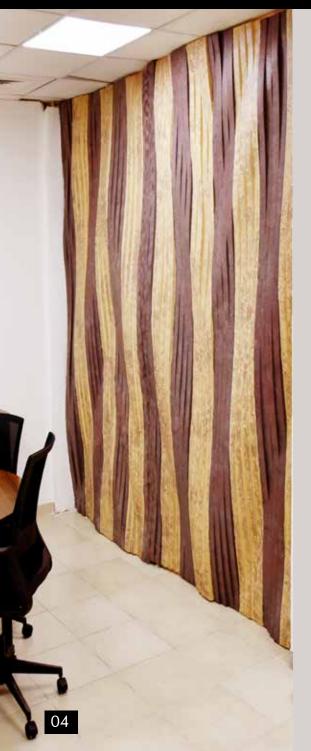

### STYRO WALL PANELS

Light-weight STYRO wall panels can be custom made as per client requirement. Our technology is limited only by your imagination. STYRO panels are the ideal architectural method for all interior wall cladding used in hotels, theatres, venues or restaurants.