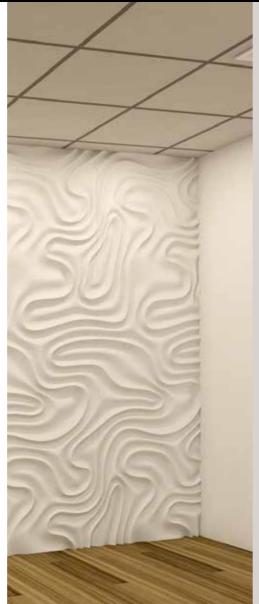

### STYRO WALL PANELS

Light-weight STYRO wall panels can be custom made as per client requirement. Our technology is limited only by your imagination. STYRO panels are the ideal architectural method for all interior wall cladding used in hotels, theatres, venues or restaurants.