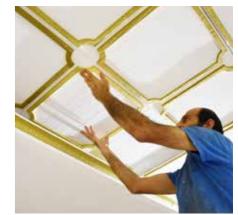

# STYRO DECORATIVE CEILING

STYRO creative elements provide elegance that radiate a sense of sophistication from each masterpiece. STYRO ceiling is a novel innovation in the world of interiors for custom made look and texture. In addition to excellent insulation factors and lightweight features, STYRO coating system provides a technical and consistent appearance.

# STYRO THEMED CEILING

A ceiling functions as a statement of material, artistic preferences and not merely as a roof-over-head. STYRO themed ceiling is designed to achieve aesthetics factors and to integrate with the buildings essential elements incredibly.