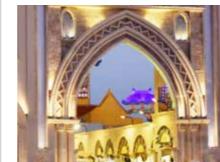

### STYRO ARCHES

STYRO arches are the top trending architectural forms as it gives the structure a touch of attraction and elegance. It is designed for specific architectural appearances on areas like windows, doors, both interior/exterior wall panels and gates.