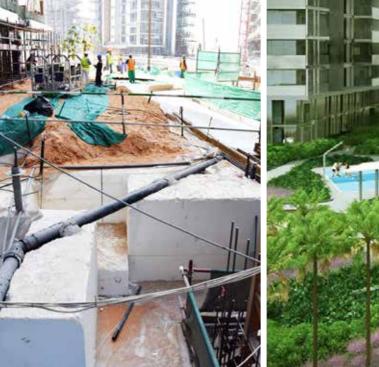

# STYRO LANDSCAPE SOLUTIONS

STYRO EPS blocks are a unique combination of lightweight and high compressive strength which makes it an attractive filling material for a wide variety of landscaping applications. From the smallest details at a community splash pad to a large, multi-functional master plan, STYRO landscaping solution reflects a sensibility that is both pragmatic and imaginative. It can be used in the golf course or any commercial landscaping applications.