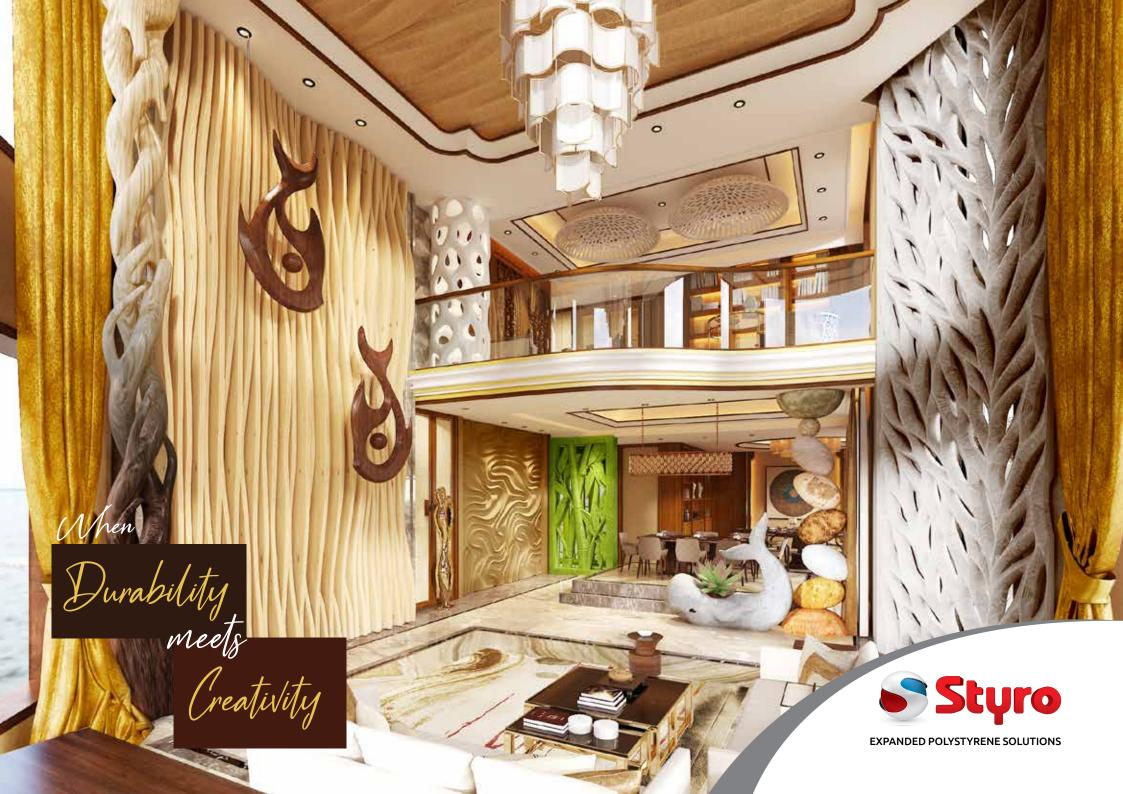

STYRO INTERIOR DESIGN SOLUTIONS STYRO INTERIOR DESIGN SOLUTIONS STYRO FAÇADE **PANELS** STYRO façade panels are a smart alternative in the construction and decor Industry for being lightweight and simple in-site installation which saves time and money. Our creative team is well equipped to create wonderful structures which elaborate incomparable beauty and convert ideas into reality. GRAND HYATT HOTEL -

# STYRO PARTITION WALL & LATTICE

STYRO partitions are designed to separate interior space with a stylish appearance and exquisite workmanship. It is utilized as a designer walls with added feature of sound insulator which changes the personality of interiors.

### STYRO WALL PANELS

Light-weight STYRO wall panels can be custom made as per client requirement. Our technology is limited only by your imagination. STYRO panels are the ideal architectural method for all interior wall cladding used in hotels, theatres, venues or restaurants.

### STYRO ARCHES

STYRO arches are the top trending architectural forms as it gives the structure a touch of attraction and elegance. It is designed for specific architectural appearances on areas like windows, doors, both interior/exterior wall panels and gates.

### STYRO PILLARS

STYRO decorative pillars act as an alternative to wood, stone or any other building materials for being an easy light weight solution. It is durable like stone and provides a unique old-world charm as wood. Any style be Gothic, Doric or Corinthian, STYRO pillars can be joined with numerous arch designs to make an aesthetic entrances and thematic effects.

# STYRO DECORATIVE CEILING

STYRO creative elements provide elegance that radiate a sense of sophistication from each masterpiece. STYRO ceiling is a novel innovation in the world of interiors for custom made look and texture. In addition to excellent insulation factors and lightweight features, STYRO coating system provides a technical and consistent appearance.