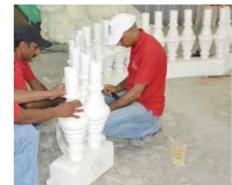

### STYRO PILLARS

STYRO decorative pillars act as an alternative to wood, stone or any other building materials for being an easy light weight solution. It is durable like stone and provides a unique old-world charm as wood. Any style be Gothic, Doric or Corinthian, STYRO pillars can be joined with numerous arch designs to make an aesthetic entrances and thematic effects.