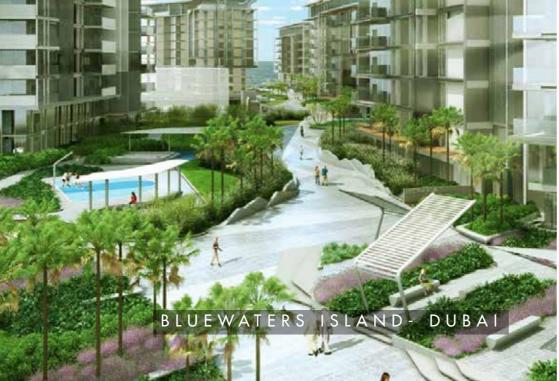

# STYRO LANDSCAPE SOLUTIONS

STYRO EPS blocks are a unique combination of lightweight and high compressive strength which makes it an attractive filling material for a wide variety of landscaping applications. From the smallest details at a community splash pad to a large, multi-functional master plan, STYRO landscaping solution reflects a sensibility that is both pragmatic and imaginative. It can be used in the golf course or any commercial landscaping applications.