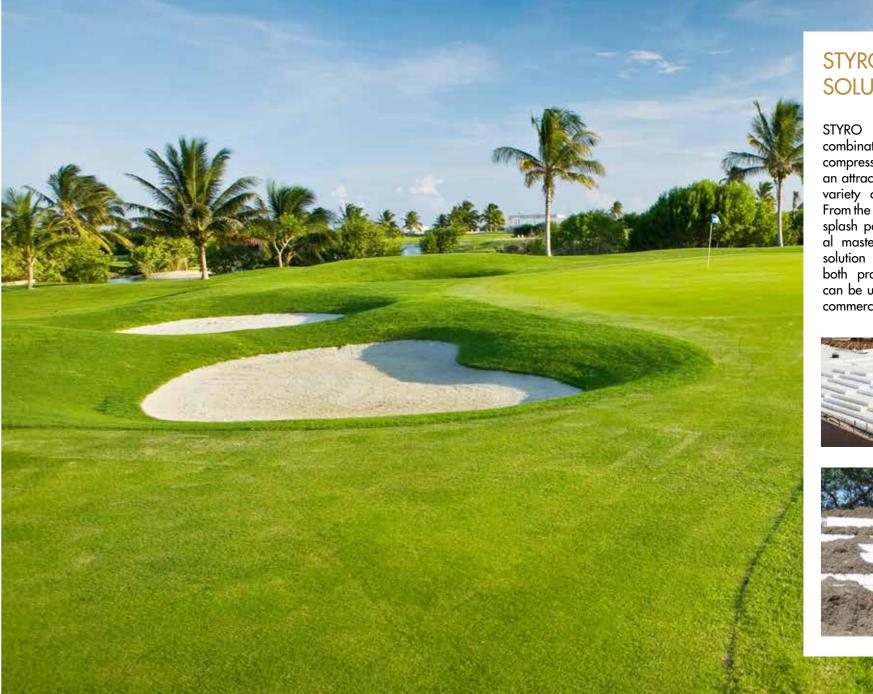

# STYRO LANDSCAPE SOLUTIONS

STYRO EPS blocks are a unique combination of lightweight and high compressive strength which makes it an attractive filling material for a wide variety of landscaping applications. From the smallest details at a community splash pad to a large, multi-functional master plan, STYRO landscaping solution reflects a sensibility that is both pragmatic and imaginative. It can be used in the golf course or any commercial landscaping applications.