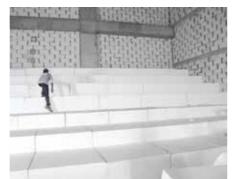

# STYRO CINEMA PLATFORMS

STYRO EPS blocks are the ideal choice for cinema raised floor applications as it is lightweight and distributes the load consistently. It is easy to handle at the site and doesn't add weight to the existing structure which is considered the safest construction material for this application.

One of the increasingly popular uses of our special systems is the construction of stadium seating platforms. The high density precut STYRO blocks are lightweight, easy to install and can be modified on site. All can be pre-engineered in our factory facilities.