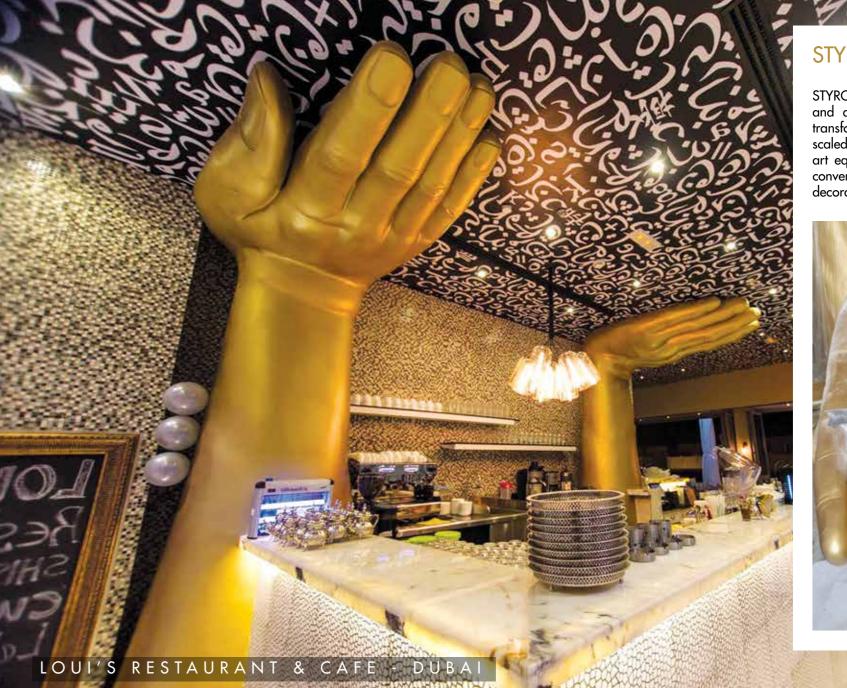

# STYRO DECORATIVE CEILING

STYRO creative elements provide elegance that radiate a sense of sophistication from each masterpiece. STYRO ceiling is a novel innovation in the world of interiors for custom made look and texture. In addition to excellent insulation factors and lightweight features, STYRO coating system provides a technical and consistent appearance.

# STYRO THEMED CEILING

A ceiling functions as a statement of material, artistic preferences and not merely as a roof-over-head. STYRO themed ceiling is designed to achieve aesthetics factors and to integrate with the buildings essential elements incredibly.