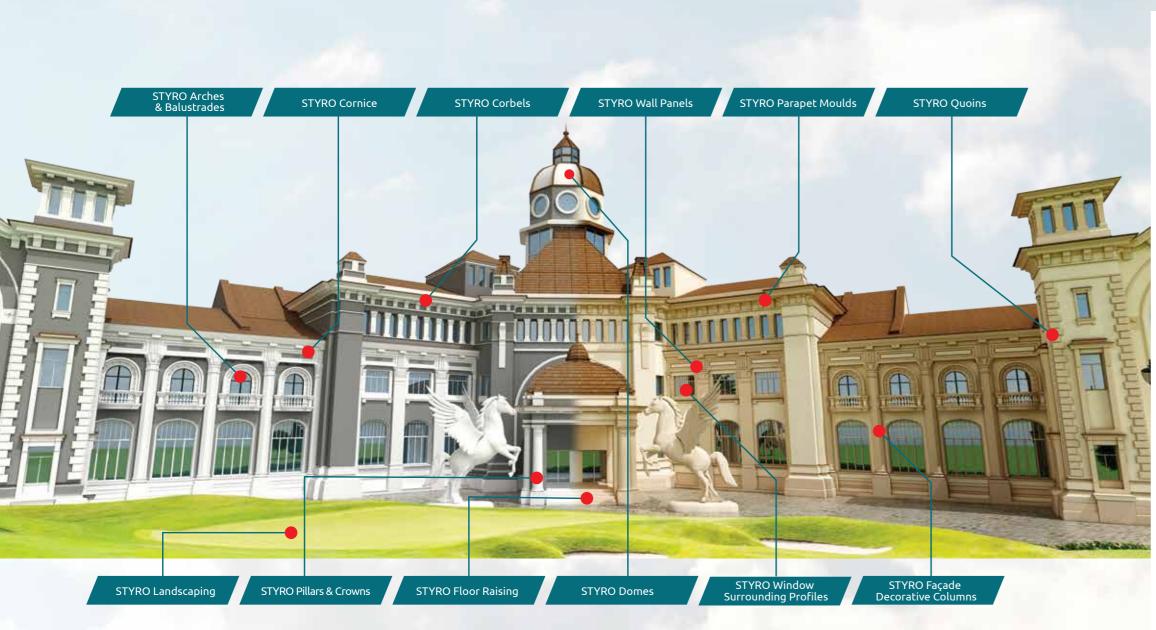

### STYRO ARCHES

STYRO arches are the top trending architectural forms as it gives the structure a touch of attraction and elegance. It is designed for specific architectural appearances on areas like windows, doors, both interior/exterior wall panels and gates.

### STYRO PILLARS

STYRO decorative pillars act as an alternative to wood, stone or any other building materials for being an easy light weight solution. It is durable like stone and provides a unique old-world charm as wood. Any style be Gothic, Doric or Corinthian, STYRO pillars can be joined with numerous arch designs to make an aesthetic entrances and thematic effects.

### STYRO DOMES

STYRO domes create unique structures that stand out from ordinary ceilings. Our domes offer light, sturdy and thermal insulation features. This system grants soft implementation of any design or geometric structure.

### STYRO WALL PANELS

Light-weight STYRO wall panels can be custom made as per client requirement. Our technology is limited only by your imagination. STYRO panels are the ideal architectural method for all interior wall cladding used in hotels, theatres, venues or restaurants.

# STYRO EXTERIOR DECORATION

A successful creative construction requires innovative and unconventional thinking. STYRO continuously delivers customized façade, lightweight solutions for all interfaces. Our experience in working with architects and contractors on large scale projects is unrivalled.

# STYRO LANDSCAPE SOLUTIONS

STYRO EPS blocks are a unique combination of lightweight and high compressive strength which makes it an attractive filling material for a wide variety of landscaping applications. From the smallest details at a community splash pad to a large, multi-functional master plan, STYRO landscaping solution reflects a sensibility that is both pragmatic and imaginative. It can be used in the golf course or any commercial landscaping applications.