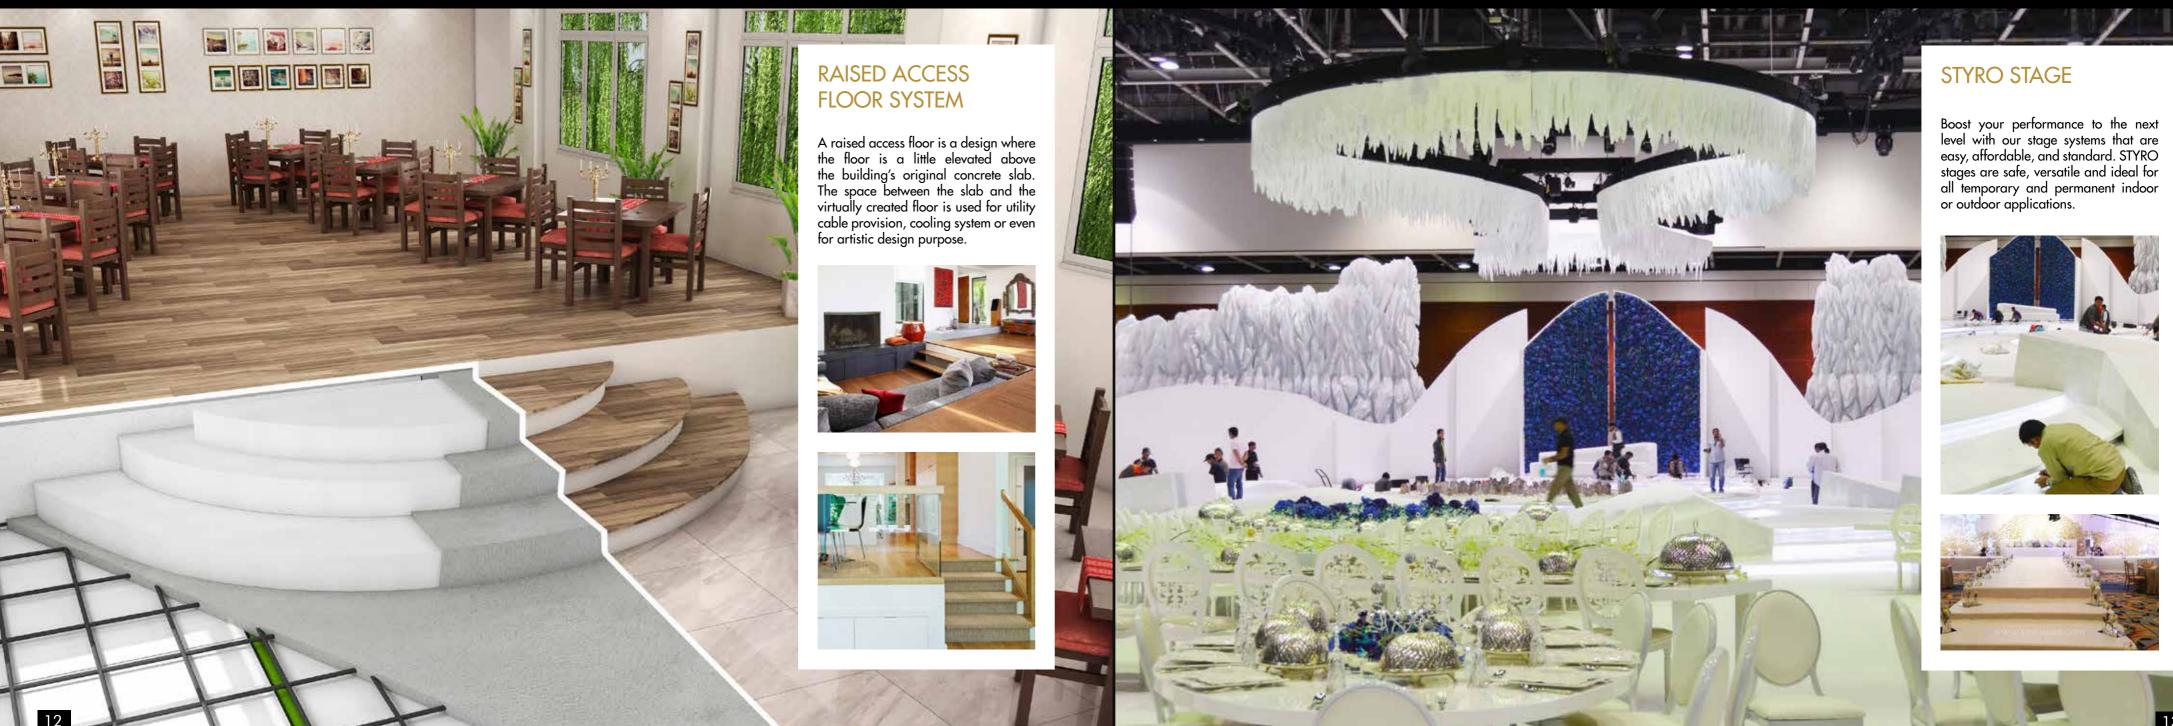

# STYRO CINEMA PLATFORMS

STYRO EPS blocks are the ideal choice for cinema raised floor applications as it is lightweight and distributes the load consistently. It is easy to handle at the site and doesn't add weight to the existing structure which is considered the safest construction material for this application.

One of the increasingly popular uses of our special systems is the construction of stadium seating platforms. The high density precut STYRO blocks are lightweight, easy to install and can be modified on site. All can be pre-engineered in our factory facilities.