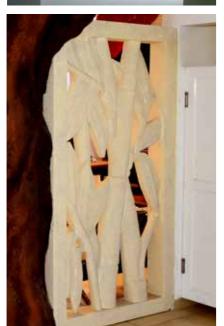

### STYRO WALL PANELS

Light-weight STYRO wall panels can be custom made as per client requirement. Our technology is limited only by your imagination. STYRO panels are the ideal architectural method for all interior wall cladding used in hotels, theatres, venues or restaurants.