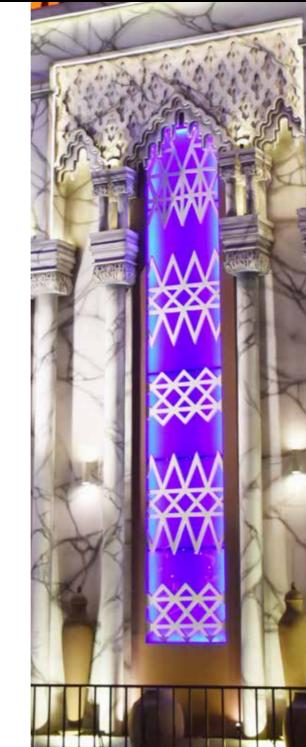

STYRO INTERIOR DESIGN SOLUTIONS STYRO INTERIOR DESIGN SOLUTIONS STYRO FAÇADE **PANELS** STYRO façade panels are a smart alternative in the construction and decor Industry for being lightweight and simple in-site installation which saves time and money. Our creative team is well equipped to create wonderful structures which elaborate incomparable beauty and convert ideas into reality. GRAND HYATT HOTEL -