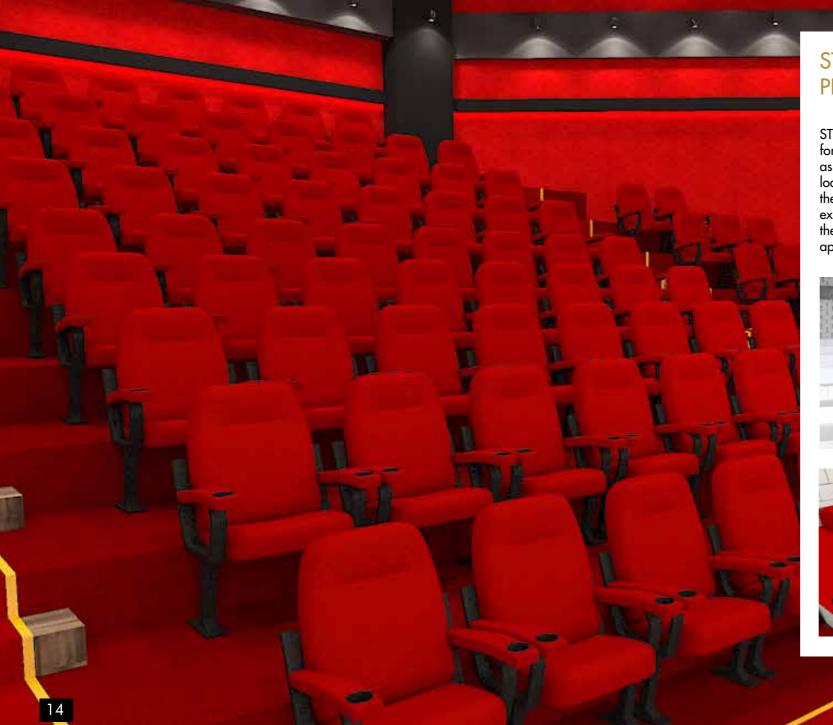

# STYRO CINEMA PLATFORMS

STYRO EPS blocks are the ideal choice for cinema raised floor applications as it is lightweight and distributes the load consistently. It is easy to handle at the site and doesn't add weight to the existing structure which is considered the safest construction material for this application.

One of the increasingly popular uses of our special systems is the construction of stadium seating platforms. The high density precut STYRO blocks are lightweight, easy to install and can be modified on site. All can be pre-engineered in our factory facilities.