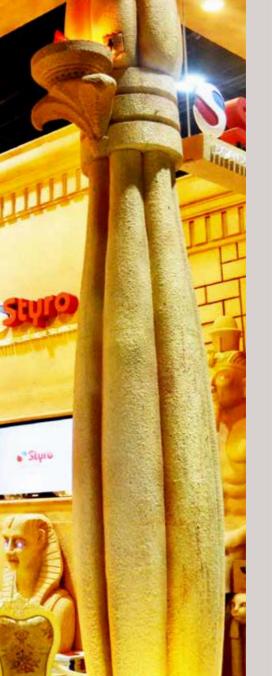

### STYRO PILLARS

STYRO decorative pillars act as an alternative to wood, stone or any other building materials for being an easy light weight solution. It is durable like stone and provides a unique old-world charm as wood. Any style be Gothic, Doric or Corinthian, STYRO pillars can be joined with numerous arch designs to make an aesthetic entrances and thematic effects.