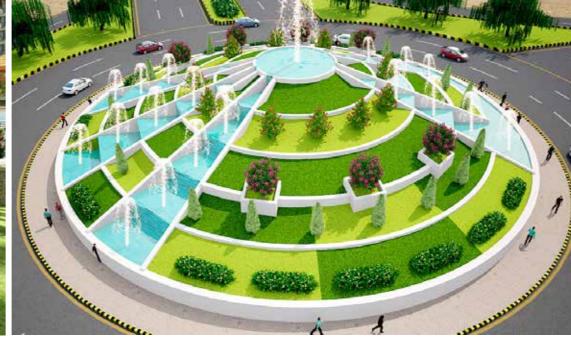

### STYRO LANDSCAPING SOLUTIONS

# STYRO LANDSCAPE SOLUTIONS

STYRO EPS blocks are a unique combination of lightweight and high compressive strength which makes it an attractive filling material for a wide variety of landscaping applications. From the smallest details at a community splash pad to a large, multi-functional master plan, STYRO landscaping solution reflects a sensibility that is both pragmatic and imaginative. It can be used in the golf course or any commercial landscaping applications.