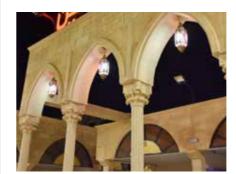

### STYRO PILLARS

STYRO decorative pillars act as an alternative to wood, stone or any other building materials for being an easy light weight solution. It is durable like stone and provides a unique old-world charm as wood. Any style be Gothic, Doric or Corinthian, STYRO pillars can be joined with numerous arch designs to make an aesthetic entrances and thematic effects.