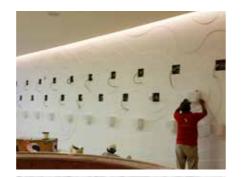

# STYRO PARTITION WALL & LATTICE

STYRO partitions are designed to separate interior space with a stylish appearance and exquisite workmanship. It is utilized as a designer walls with added feature of sound insulator which changes the personality of interiors.