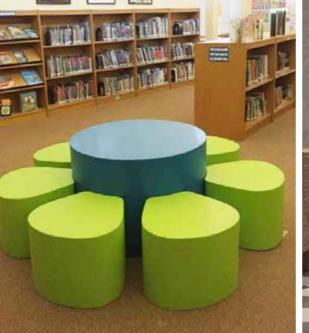

# STYRO FURNITURE

The welcoming curves and minimalist forms combine for a perfect blend of elegance and comfort in the new furniture line launched by STYRO. Our products fit with a wide range of exterior / interior settings from contemporary outdoor spaces to classic inspired living rooms. Custom shapes provide both simplicity and eternity as well as being casual and comfortable.