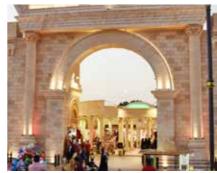

### STYRO ARCHES

STYRO arches are the top trending architectural forms as it gives the structure a touch of attraction and elegance. It is designed for specific architectural appearances on areas like windows, doors, both interior/exterior wall panels and gates.