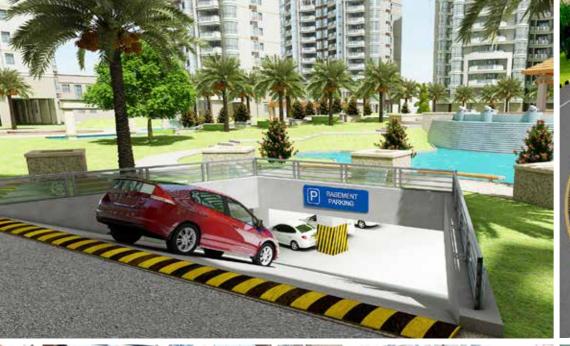

### STYRO LANDSCAPING SOLUTIONS

# STYRO LANDSCAPE SOLUTIONS

STYRO EPS blocks are a unique combination of lightweight and high compressive strength which makes it an attractive filling material for a wide variety of landscaping applications. From the smallest details at a community splash pad to a large, multi-functional master plan, STYRO landscaping solution reflects a sensibility that is both pragmatic and imaginative. It can be used in the golf course or any commercial landscaping applications.