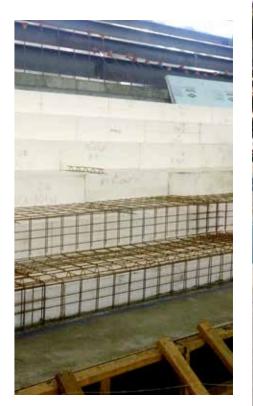

# STYRO CINEMA PLATFORMS

STYRO EPS blocks are the ideal choice for cinema raised floor applications as it is lightweight and distributes the load consistently. It is easy to handle at the site and doesn't add weight to the existing structure which is considered the safest construction material for this application.

One of the increasingly popular uses of our special systems is the construction of stadium seating platforms. The high density precut STYRO blocks are lightweight, easy to install and can be modified on site. All can be pre-engineered in our factory facilities.