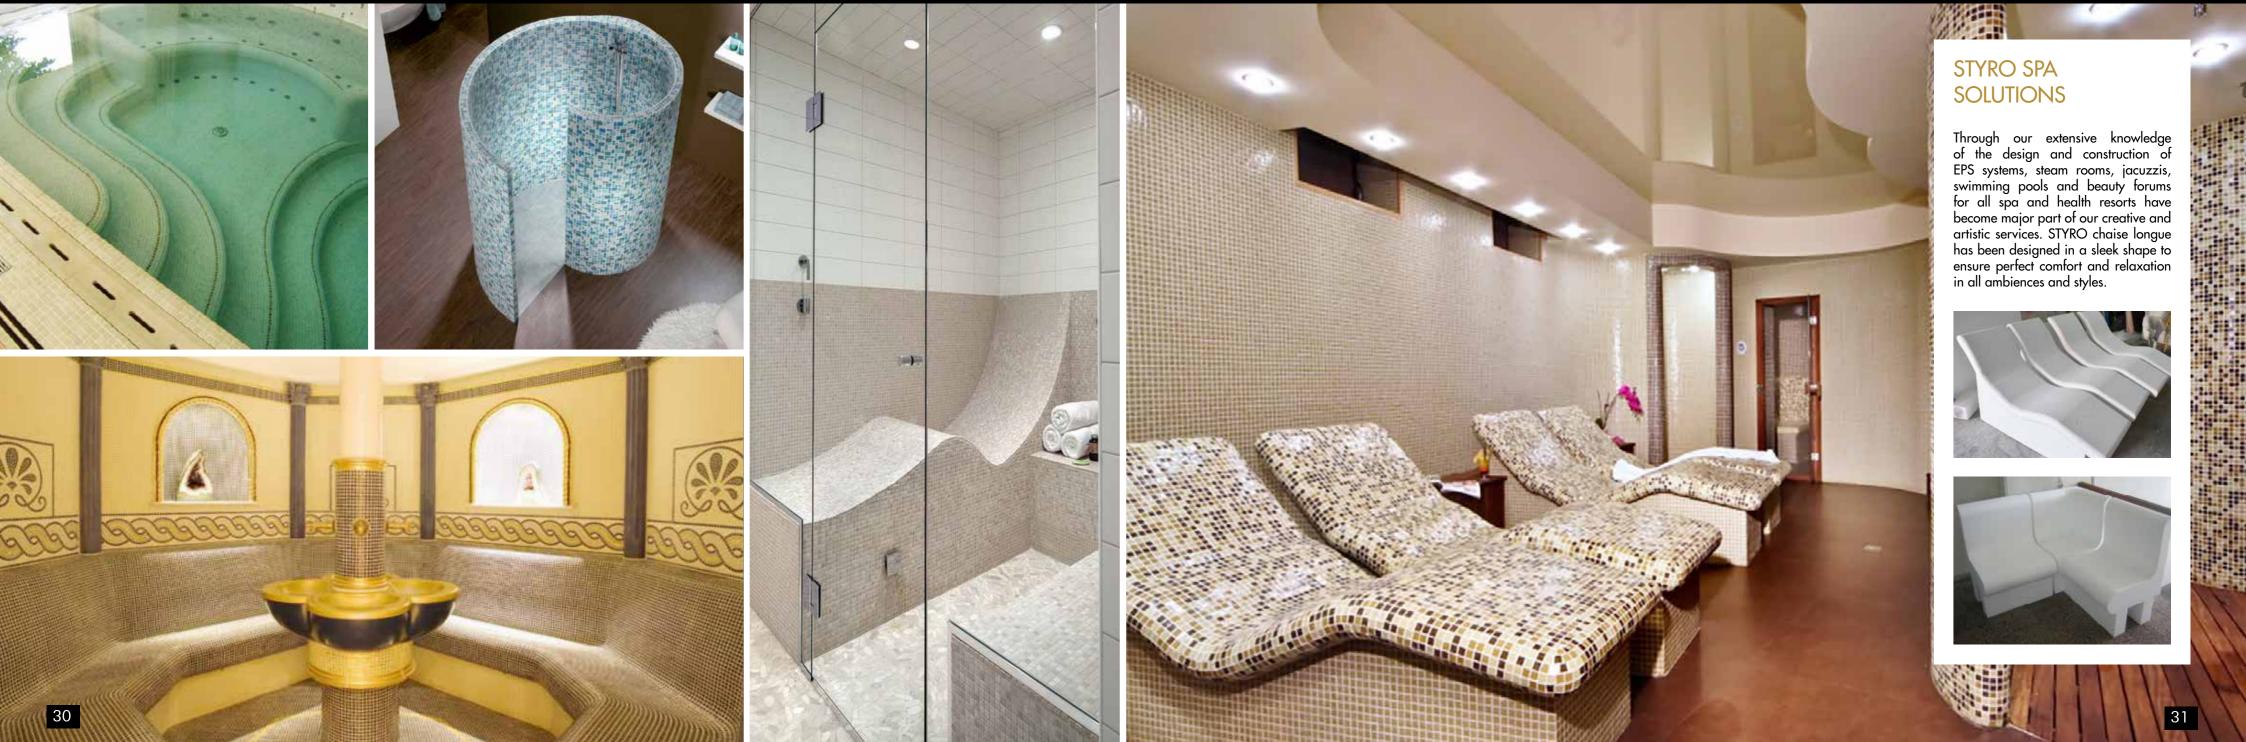

landscaping applications.





STYRO MARINE & FLOATING SOLUTIONS

### STYRO MARINE & FLOATING SOLUTIONS



# STYRO MARINE AND FLOATING SOLUTIONS

STYRO is known as the best material for the manufacture of rafts and buoys because it has excellent natural characteristics of buoyancy, lightweight and elasticity. STYRO waterproof coating adds value to the delicate shapes.



















# STYRO FURNITURE

The welcoming curves and minimalist forms combine for a perfect blend of elegance and comfort in the new furniture line launched by STYRO. Our products fit with a wide range of exterior / interior settings from contemporary outdoor spaces to classic inspired living rooms. Custom shapes provide both simplicity and eternity as well as being casual and comfortable.





STYRO SPA SOLUTIONS



### STYRO VOID FORMERS

Any exceptional pattern of construction is possible by STYRO void forming EPS blocks. Our lightweight architectural elements define the core structure and fundamental design to create stunning construction solutions.









# STYRO ARCHITECTURAL

From design to construction, STYRO provides an integrated approach to all aspects of facade engineering. Our interface access solutions go beyond routine design. We help all architects to execute successful designs by integrating a lightweight exterior interface system.



Rendering & Paint STYRO Bond

Glass Fiber Mesh

STYRO Bond

Corner Beads

STYRO EPS

Steel Structure

CONCEPT DESIGN

SHEIKH ZAYED DESERT LEARNING CENTRE - AL AIN



Through all the technical progress and technology, STYRO has delivered more sustainab