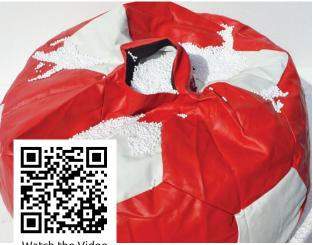

**STYRO** Beads for **Bean Bags & Stuffed Toys** 

STYRO Beads are small, lightweight, pearl-shaped and white coloured beads that are commonly used in packaging and filling applications. Typically ranging in diameter from 3 to 12mm, they have an apparent density of 8-15 Kg/m<sup>3</sup>.

STYRO beads are a popular choice for filling bean bags, pouffes, pillows and stuffed toys. These small, lightweight beads provide a comfortable and supportive cushioning effect, allowing bean bags to mould to the shape of the body and providing a soft and squishy feel for stuffed toys. Additionally, STYRO beads are durable and long-lasting, maintaining their shape and fluffiness over time.