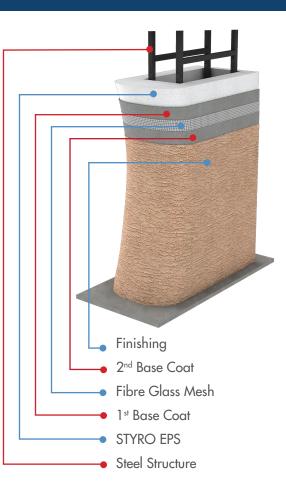

Our approach to steel structures is multi-layered, beginning with STYRO special shaped EPS cladding followed by a base coat, fiberglass mesh and finishing. Our expertise has been put to the test with various projects in the UAE, including hotels, festivals, shopping malls and many more.