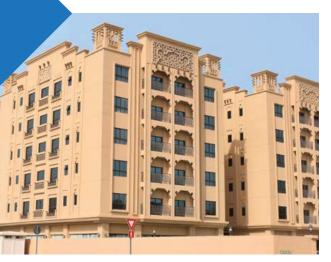

# STYRO EIFS System **ED** (Exterior Decoration)

The STYRO Decoration Finishing System (EDFS) is a highly efficient and convenient solution for building decoration, offering a lightweight and easy-to-install option for on-site use. STYRO provides tailor-made lightweight facade solutions for all interfaces, ensuring optimal aesthetic factors that seamlessly integrate with the essential elements of any building. The EDFS is designed to meet the specific needs of each project, while ensuring a high-quality finish and ease of installation.

### **Unlimited Shapes and Designs:**

STYRO products can be molded into unlimited shapes and designs, giving architects and designers the freedom to create unique and innovative designs.