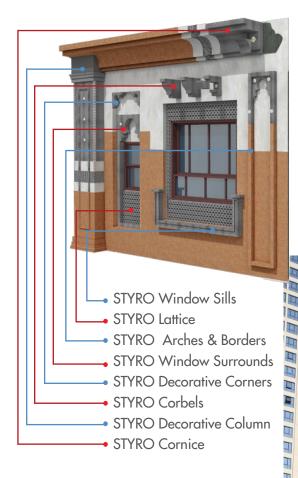

### **Unlimited Shapes and Designs:**

STYRO products can be molded into unlimited shapes and designs, giving architects and designers the freedom to create unique and innovative designs.