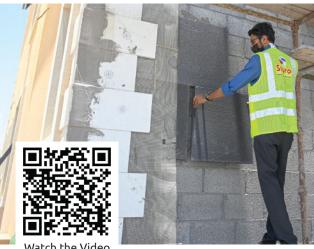

# STYRO EIFS System El (Exterior Insulation)

STYRO Exterior Insulation Finishing System (EIFS) is an industrial wall insulation system that consists of a lightweight insulation and thin synthetic coatings with fiber reinforcement. The insulation layer utilizes STYRO Graypor, an innovative Expanded Polystyrene product that is energy-efficient and cost-effective. It serves as the base material for the EIFS and provides excellent insulation properties. This system provides excellent thermal and acoustic insulation, which can significantly reduces your energy costs and enhances your living or working environment.

### Stable & Easy to Apply:

It is stable and easy to apply, allowing for smooth and efficient installation.