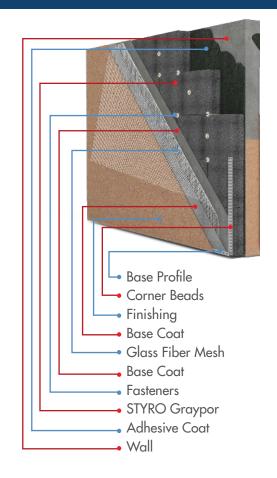

# STYRO EIFS System El (Exterior Insulation)

STYRO Exterior Insulation Finishing System (EIFS) is an industrial wall insulation system that consists of a lightweight insulation and thin synthetic coatings with fiber reinforcement. The insulation layer utilizes STYRO Graypor, an innovative Expanded Polystyrene product that is energy-efficient and cost-effective. It serves as the base material for the EIFS and provides excellent insulation properties. This system provides excellent thermal and acoustic insulation, which can significantly reduces your energy costs and enhances your living or working environment.