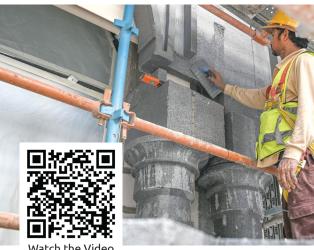

## **▼** Easy to Apply:

The system is simple to apply, reducing manpower costs and installation time.