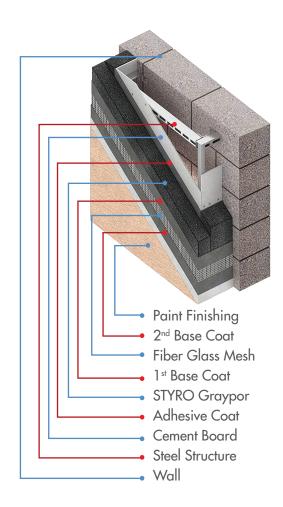

# STYRO EIFS System ID (Insulation & Decoration)

STYRO EIFS System ID is an exterior insulation system that combines both insulation and decoration under one system. This system utilizes metal studs to extend the existing wall substrate (sheathing) to meet the design requirements of the project. It can be installed on either cement board or moisture-resistant gypsum board substrates. STYRO EIFS (ID) serves as an alternative to GRC/GRP systems and provides added value engineering to projects by reducing costs. System provides excellent energy efficiency and aesthetic appeal, making it a popular choice for modern buildings.