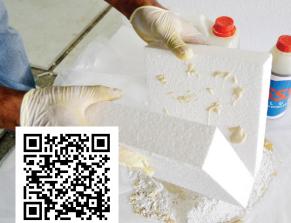

oor environments or areas where moisture is present.

## **Fire Rated**:

SSS adhesive has been tested for fire reaction and falls under class "A" fire category as per the ASTM E-84 standard, making it safe to use in applications where fire safety is a concern.

## Low VOC:

The glue has low volatile organic compounds, which means it is environment friendly and safer to use.

## Versatile:

The adhesive can bond a range of materials, including steel, wood, concrete and EPS products, making it a versatile solution for various applications.

#### Easy to Apply:

SSS can be easily applied using a brush or roller and cures at a faster rate.

## Long Lasting:

The glue has a long shelf life and can maintain its bonding strength for an extended period.

 Image: Second state st

# SSS adhesiv





Scan to learn more

# CALL NOW: 600 520 006

⊕ www.styrouae.com
□ info@styrouae.com
□