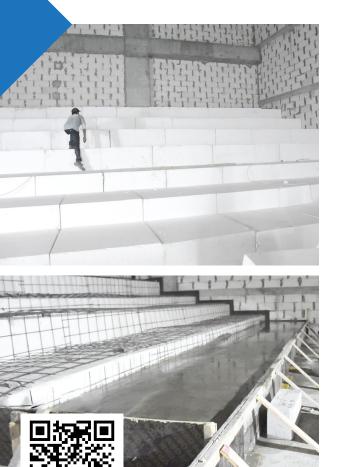

# **STYRO Cinema System**

STYRO Cinema System utilizes Styro EPS blocks as the ideal choice for raised cinema floors. These blocks are lightweight and distribute the load consistently, making them a practical option for cinema floors and stadium seating applications. They are easy to handle at the site and do not add weight to the existing structure, which is considered the safest construction material for this application.

The system includes EPS blocks, steel reinforcement, concrete and various finishing materials such as tiles, parquet or carpet. It provides a versatile and customizable solution for cinema, stadium and auditorium flooring needs.