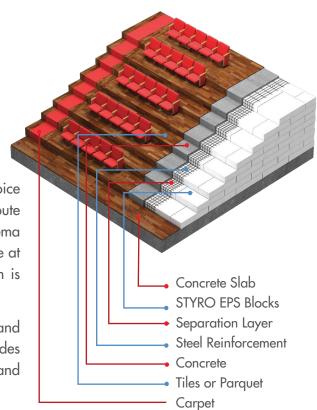

# **STYRO Cinema System**

STYRO Cinema System utilizes Styro EPS blocks as the ideal choice for raised cinema floors. These blocks are lightweight and distribute the load consistently, making them a practical option for cinema floors and stadium seating applications. They are easy to handle at the site and do not add weight to the existing structure, which is considered the safest construction material for this application.

The system includes EPS blocks, steel reinforcement, concrete and various finishing materials such as tiles, parquet or carpet. It provides a versatile and customizable solution for cinema, stadium and auditorium flooring needs.