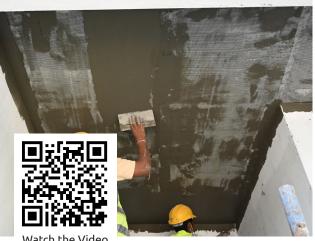

# **STYRO Soffit Insulation** System with EIFS Finishing

High-quality soffit insulation system provides exceptional thermal and sound insulation, making it the perfect choice for your home or commercial space. It is a lightweight ceiling slab insulation that includes STYRO Graypor as an insulation layer, with fiber reinforcement, base coat and finishing material.

Soffits are the underside of architectural structures such as a utility area, a balcony and car parking. By insulating these areas it can provide energy efficiency benefits to the structure.