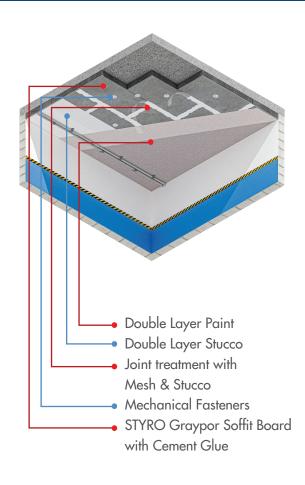

# **STYRO Soffit Insulation** System with EIFS Finishing

High-quality soffit insulation system provides exceptional thermal and sound insulation, making it the perfect choice for your home or commercial space. It is a lightweight ceiling slab insulation that includes STYRO Graypor as an insulation layer, with fiber reinforcement, base coat and finishing material.

Soffits are the underside of architectural structures such as a utility area, a balcony and car parking. By insulating these areas it can provide energy efficiency benefits to the structure.