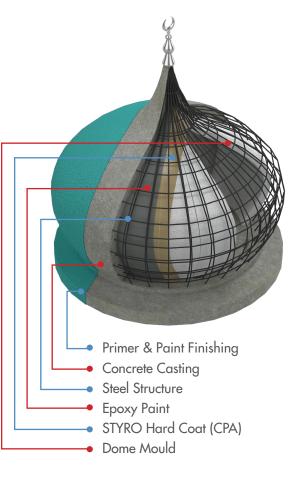

# **STYRO Moulding System**

STYRO EPS is a popular choice for concrete casting due to its versatility, cost-effectiveness and ease of use. It is a lightweight material that is commonly used as a mould for casting concrete. STYRO EPS can be easily shaped and cut to any desired shape or size, making it an ideal material for creating intricate and complex moulds. It can be coated with a release agent to prevent the concrete from sticking to the mould. Later, the concrete is poured into the mould, allowed to set and the mould is removed to reveal the finished concrete product.

The STYRO Moulding System has gained popularity for its customization and flexibility, which make it ideal for creating moulds for domes, parapets, columns and bridges.

#### **Flexible in Design:**

STYRO moulds can be easily customized to any shape or size, allowing for greater flexibility in design. This is particularly useful for creating intricate and complex moulds for domes, parapets, columns and bridges.