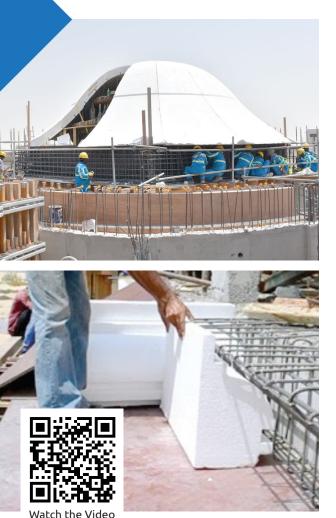

# **STYRO Moulding System**

STYRO EPS is a popular choice for concrete casting due to its versatility, cost-effectiveness and ease of use. It is a lightweight material that is commonly used as a mould for casting concrete. STYRO EPS can be easily shaped and cut to any desired shape or size, making it an ideal material for creating intricate and complex moulds. It can be coated with a release agent to prevent the concrete from sticking to the mould. Later, the concrete is poured into the mould, allowed to set and the mould is removed to reveal the finished concrete product.

The STYRO Moulding System has gained popularity for its customization and flexibility, which make it ideal for creating moulds for domes, parapets, columns and bridges.

#### Easy to Install:

The lightweight nature of STYRO moulds makes them easy to install and move around on the job site. This helps to reduce installation time and costs.